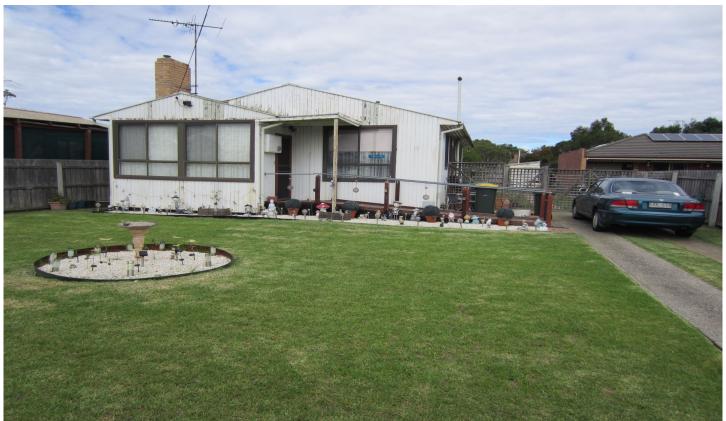

## 11 Ashbourne Street Herne Hill VIC

A great investment opportunity sited on a large 672m2 block this three bedroom weatherboard home is located in a sought after real estate pocket. Just walking distance to schools, Minerva road shopping strip, sports fields and public transport. All bedrooms have built in robes and are serviced by an updated central bathroom, while the kitchen meals area opens onto a spacious lounge with gas heating and air conditioning.

A Good size rear yard is primed for further development subject to council approval.

3 📭 1 📇

**Price** : \$ 325,000 **Land Size** : 672 sqm

View : https://www.mayfieldrealestate.com.au/sale/

vic/geelong-district/herne-hill/residential/hou