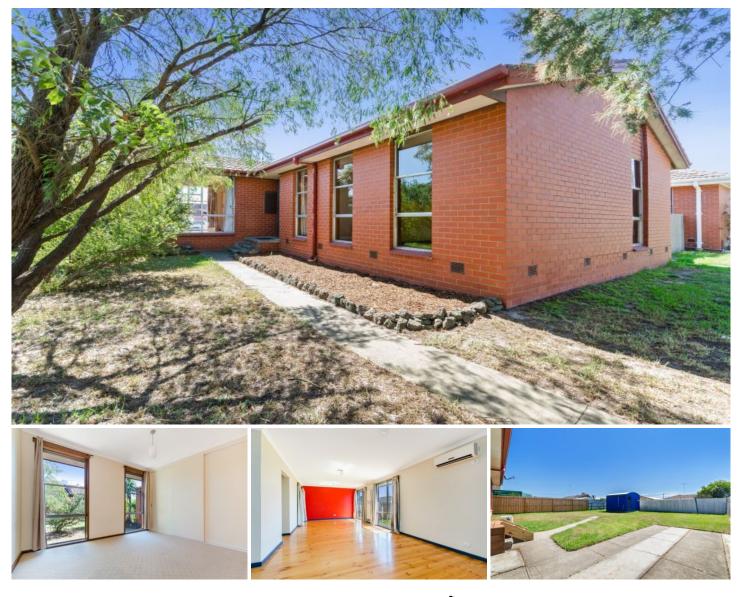

## **5 Telstar Court Whittington VIC**

This updated three bedroom brick home is in a quiet court location which is close to shops and public transport. All three bedrooms have built in robes and are serviced by an updated central bathroom. While the large open plan living area with polished timber floor boards offers loads of natural light, the modern kitchen has stainless steel appliances, gas heating and split system air-conditioning. Ample off street parking available and a secure private backyard with a lock up shed / bungalow.

## 3 🎮 1 🚔 2 🚘

Land Size : 557 sqm View : https://ww

: https://www.mayfieldrealestate.com.au/sale/ vic/geelong-district/whittington/residential/ho use/5672744

Mark Mayfield 03 5272 1288

Scale in metres. Indicative only. Dimensions are approximate. All information contained herein is gathered from sources we believe to be reliable. However we cannot guarantee its accuracy and interested parties should rely on their own enquiries.