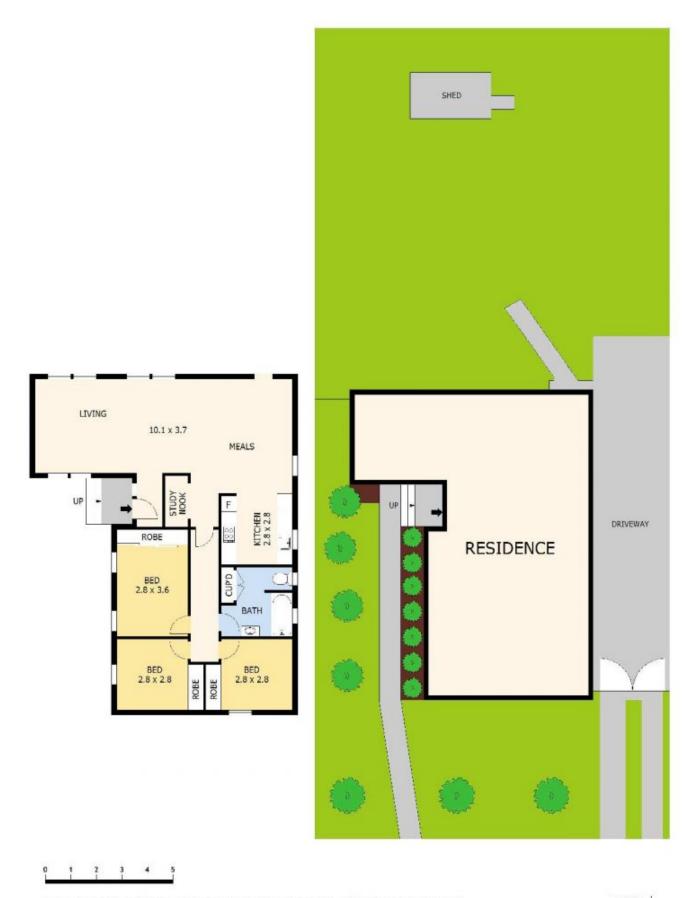

## 3 🎮 1 🚔 2 🚘

Land Size : 557 sqm View : https://ww

: https://www.mayfieldrealestate.com.au/sale/ vic/geelong-district/whittington/residential/ho use/5672744

Mark Mayfield 03 5272 1288

Scale in metres. Indicative only. Dimensions are approximate. All information contained herein is gathered from sources we believe to be reliable. However we cannot guarantee its accuracy and interested parties should rely on their own enquiries.

Residence - 100 m<sup>2</sup> Shed - 7 m<sup>2</sup>

5 Telstar Court, Whittington