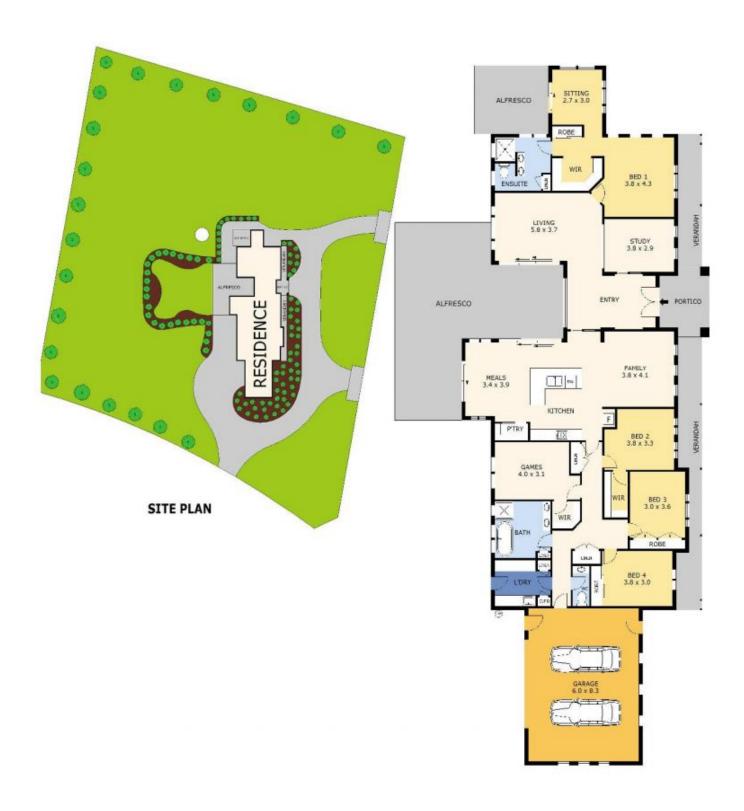

Built to the highest standards with exceptional quality fittings throughout sure to satisfy the most discerning buyer. The property comprises 4 generous sized bedrooms the master with ensuite, walk in robe and parents retreat, a dedicated home office and 3 living areas. The stylish kitchen has a large island bench with stone tops perfect for entertaining, stainless steel appliances and ample storage. The adjoining dining area enjoys a pleasant northerly aspect, protected by double glazed windows with a private rural aspect. The spacious bedrooms are serviced by a well appointed full main bathroom.

Residence Garage Verandah Portico - 245 m<sup>2</sup> - 50 m<sup>2</sup> - 26 m<sup>2</sup>