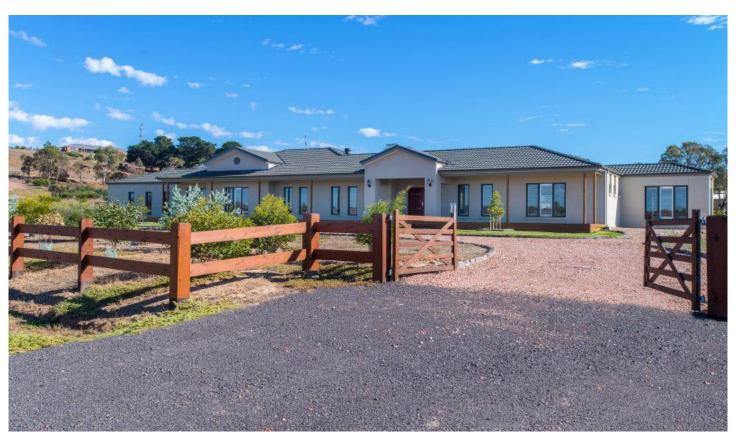

## 44 Oxley Rise Batesford VIC

This rural retreat with established grounds presents with post and rail fencing leading to a blue stone lined driveway to the front entry of the home. Step inside and instantly this home will welcome you and what's more will continue to impress at every turn.