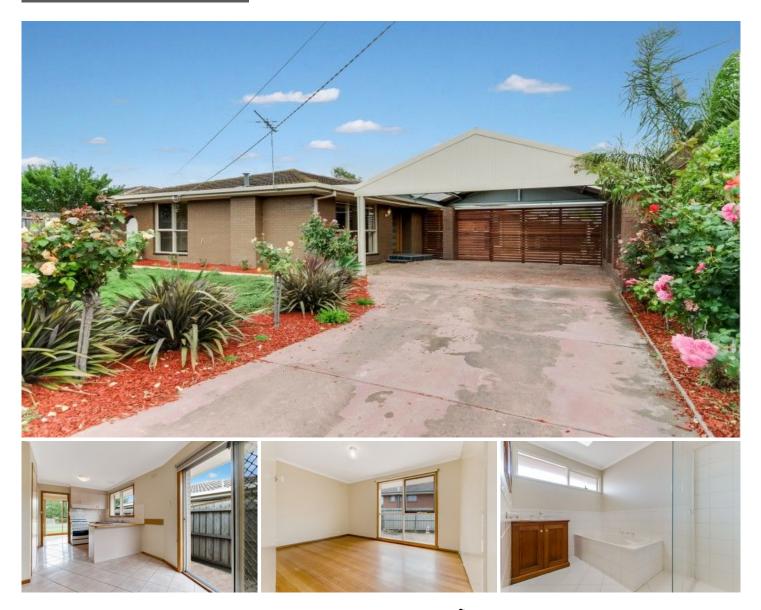

## **13 Harcombe Street Bell Post Hill VIC**

The moment you enter this home a wide entrance hall with polished hardwood timber floors greet you and continue to flow throughout the home. All 3 bedrooms have built in robes and are serviced by a central bathroom. A spacious open plan lounge area enjoys a nice northerly aspect, while the tiled kitchen meals area offers sliding door access to the backyard. Behind the double carport a private paved entertaining area adjoins and outdoor under cover area and garden shed.

## 3 🎮 1 🚔 2 🚘

| Price | :\$ | 335,000 |
|-------|-----|---------|
|       |     |         |

Land Size : 568 sqm View

: https://www.mayfieldrealestate.com.au/sale/ vic/geelong-district/bell-post-hill/residential/h ouse/5672731

Mark Mayfield 03 5272 1288

13 Harcombe Street, Bell Post Hill