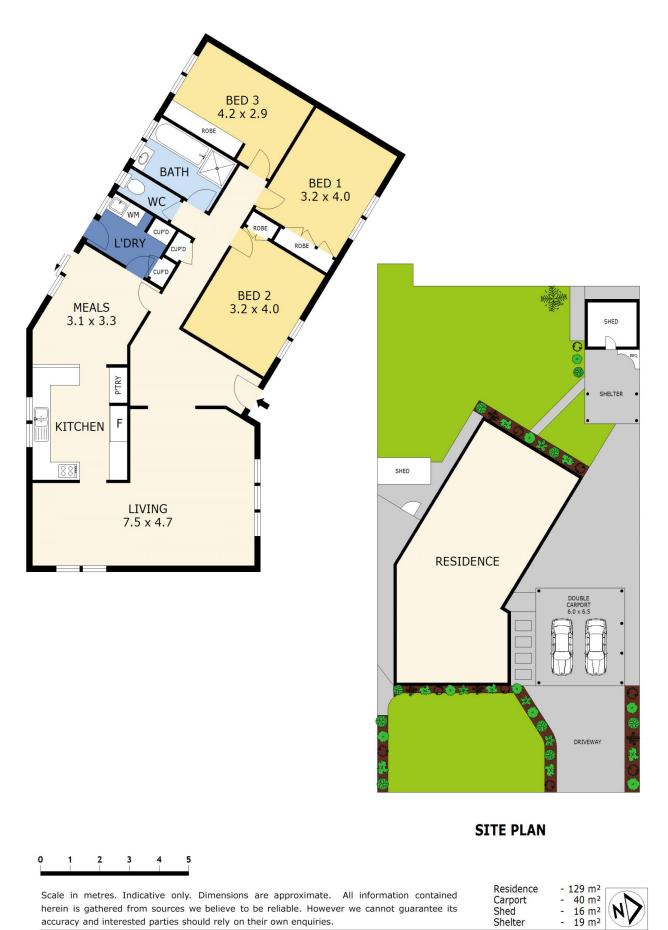

## **13 Harcombe Street Bell Post Hill VIC**

The moment you enter this home a wide entrance hall with polished hardwood timber floors greet you and continue to flow throughout the home. All 3 bedrooms have built in robes and are serviced by a central bathroom. A spacious open plan lounge area enjoys a nice northerly aspect, while the tiled kitchen meals area offers sliding door access to the backyard. Behind the double carport a private paved entertaining area adjoins and outdoor under cover area and garden shed.

## 3 🎮 1 🚔 2 🚘

| Price | :\$ | 335,000 |
|-------|-----|---------|
|       |     |         |

Land Size : 568 sqm View

: https://www.mayfieldrealestate.com.au/sale/ vic/geelong-district/bell-post-hill/residential/h ouse/5672731