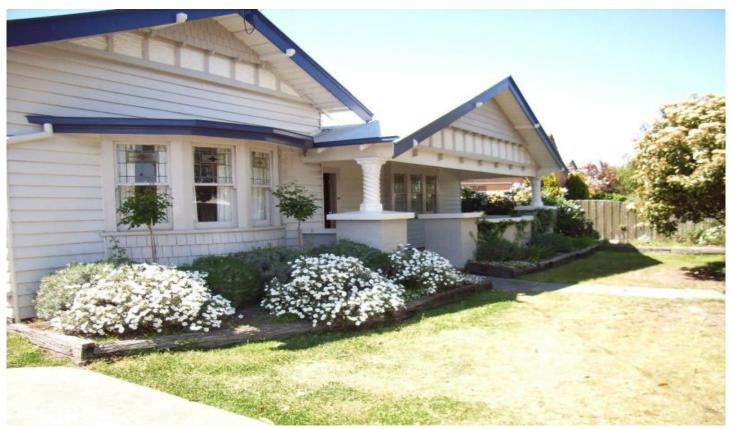

## 65 Ormond Road East Geelong VIC

Well located close to Geelong CBD and the Waterfront this weatherboard home offers polished timber flooring with a three bedroom layout and flexible floorplan with two living areas. The main bathroom is well presented and the property offers a seperate kitchen with electric upright stove. Split system heating and cooling is offered in the living area with study nook with views to the rear yard. The property offers a spacious, secure, private cottage garden with off street parking, single garage.