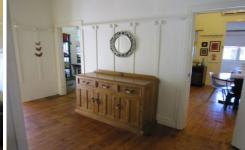

## 65 Ormond Road East Geelong VIC

Well located close to Geelong CBD and the Waterfront this weatherboard home offers polished timber flooring with a three bedroom layout and flexible floorplan with two living areas. The main bathroom is well presented and the property offers a seperate kitchen with electric upright stove. Split system heating and cooling is offered in the living area with study nook with views to the rear yard. The property offers a spacious, secure, private cottage garden with off street parking, single garage.