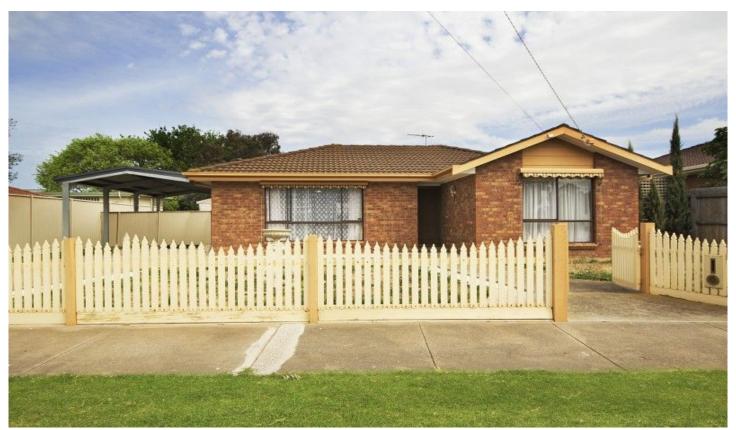

## **4 Merlin Crescent Corio VIC**

This well presented family home is Ideally located close to the Geelong ring road, Corio Village Shopping Centre and schools. Tucked away in a private location it consist of four bedrooms, the spacious master enjoys a full ensuite and walk in robes. A well laid out kitchen is central to the sun filled L shape living and dining room. While outside behind the picket fence the property offers a secure yard with the bonus of a one an a half car lockup garage with rear workshop, plus carport. Call today to arrange an inspection.

4 🗀 2 📛 3 🖨

**Price** : \$ 318,000 **Land Size** : 591 sqm

**View**: https://www.mayfieldrealestate.com.au/sale/

vic/geelong-district/corio/residential/house/5

672708

Mark Mayfield 03 5272 1288

Scale in metres. Indicative only, Dimensions are approximate. All information contained herein is gathered from sources we believe to be reliable. However we cannot guarantee its accuracy and interested parties should rely on their own enquiries.