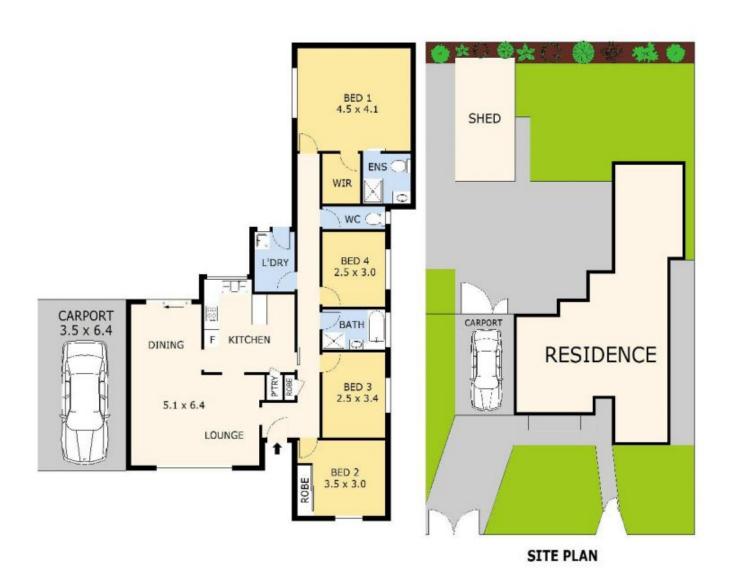

## **4 Merlin Crescent Corio VIC**

This well presented family home is Ideally located close to the Geelong ring road, Corio Village Shopping Centre and schools. Tucked away in a private location it consist of four bedrooms, the spacious master enjoys a full ensuite and walk in robes. A well laid out kitchen is central to the sun filled L shape living and dining room. While outside behind the picket fence the property offers a secure yard with the bonus of a one an a half car lockup garage with rear workshop, plus carport. Call today to arrange an inspection.

4 🗀 2 📛 3 🖨

**Price** : \$ 318,000 **Land Size** : 591 sqm

**View**: https://www.mayfieldrealestate.com.au/sale/

vic/geelong-district/corio/residential/house/5

672708

Mark Mayfield 03 5272 1288

Scale in metres. Indicative only, Dimensions are approximate. All information contained herein is gathered from sources we believe to be reliable. However we cannot guarantee its accuracy and interested parties should rely on their own enquiries.

Residence - 117 m<sup>2</sup> Shed - 22 m<sup>2</sup>