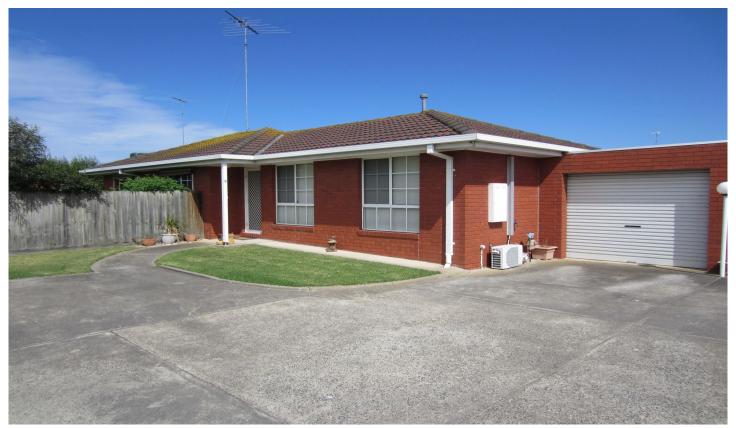

## 3/70-72 Marshalltown Road Marshall VIC

Conveniently located amongst a well maintained group of four units with garden fringe, this neat two bedroom unit has plenty to offer. Generous living areas are appealing and orientate to the north for natural light throughout the day. The lounge room has a gas wall heater and split system for comfort, an adjacent dining area leads to a good sized kitchen with plenty of cupboard space, gas stove, pantry and unrestricted room for fridge. A well presented bathroom and separate toilet are positioned close to both bedrooms each with built in robes. A private low maintenance side and rear yard is ideal for barbeques with an undercover area adjacent to the living room. A single lock up garage with access to the backyard completes the picture. This home is close to shops and public transport and would make for a very versatile investment.