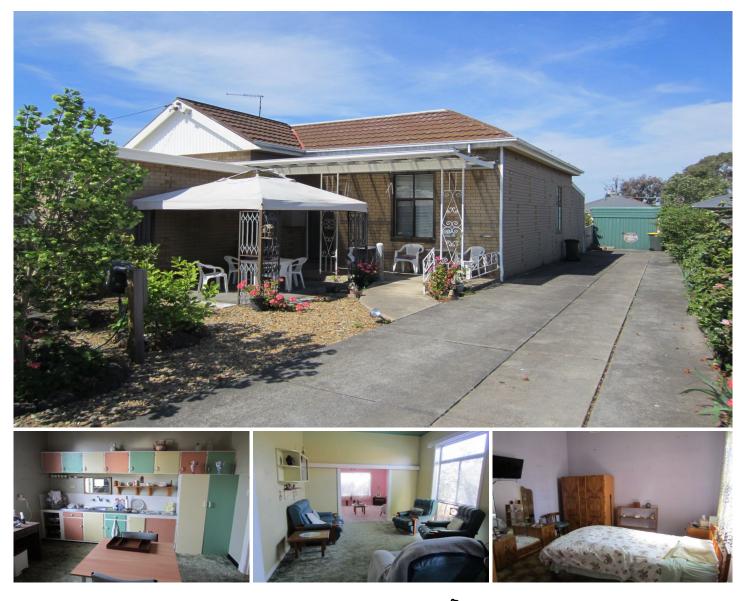

## 9 Marjorie Avenue Belmont VIC

Sited on a level 650sqm allotment this unique home offers purchasers an opportunity not to be missed, in the same family ownership for the last 57 Years the former St Bernards presbytery was moved onto the site in 1959.

We have all watched renovation rescue the choice is yours return this home to its former glory or maybe look at redeveloping the site subject to council approval. Conveniently located close to schools, shops and public transport this home is sure to be sought after, make the time to inspect now.

## 3 🛤 1 🚰 1 🚘

| Pri | ice |    | 3 | \$ | 30 | 0, | 000 |
|-----|-----|----|---|----|----|----|-----|
|     |     | 0: | - | ~  | -0 |    |     |

- Land Size : 650 sqm
  - : https://www.mayfieldrealestate.com.au/sale/ vic/geelong-district/belmont/residential/hous e/5672706