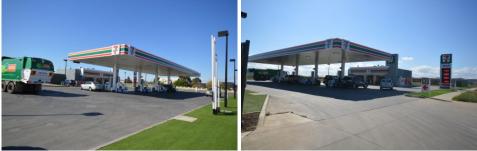

## lot 4/205 Bethany Road Tarneit VIC

Alongside High trade 7 Eleven petrol/convenience store this development site has a current building permit with all plans and engineering for a self serve car wash. The plans allow for 4 self wash bays and 2 auto wash bays and up to 6 vacuum bays.