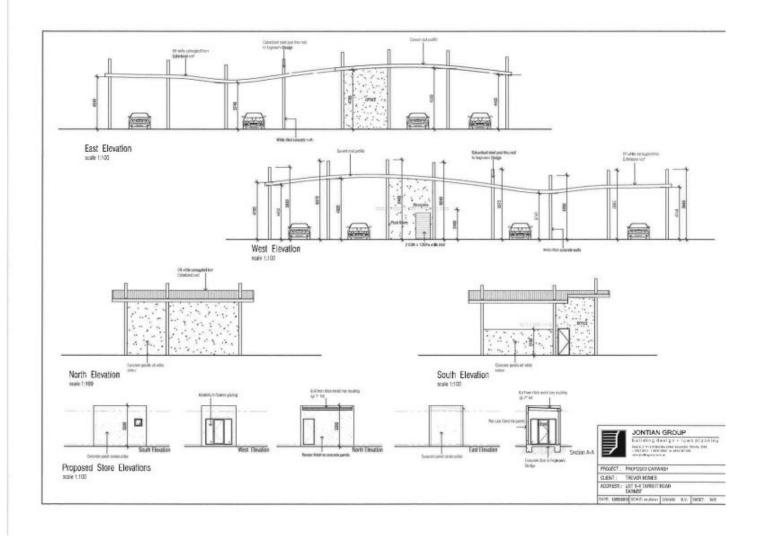

## lot 4/205 Bethany Road Tarneit VIC

Alongside High trade 7 Eleven petrol/convenience store this development site has a current building permit with all plans and engineering for a self serve car wash. The plans allow for 4 self wash bays and 2 auto wash bays and up to 6 vacuum bays.