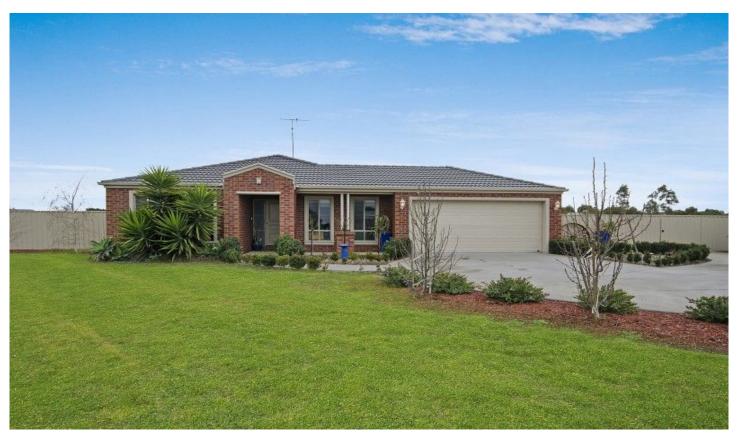

## 19 The Grange Bannockburn VIC

This well established 4 bedroom family home enjoys a great position in this private court location. A Wide entry hallway and timber flooring greet you and lead to a large master bedroom with an impressive ensuite which has a double shower, bath, double vanity plus a separate toilet and good sized walk in robe. The spacious open plan kitchen living dining room is the centrepiece of the home all north facing it enjoys an abundance of natural light and links seamlessly to a fantastic undercover outdoor area suitable for entertaining all year round. A double doorway opens to the large family room at the rear of the home from here, there is access to a further 3 bedrooms which are all serviced by a central bathroom. With much more to offer including a double garage with internal access, a four bay shed perfect for storage or home hobbies, low maintenance gardens, a veggie patch, water tanks all on 1 acre, make the time to inspect now.