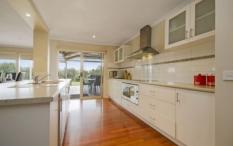

## 19 The Grange Bannockburn VIC

This well established 4 bedroom family home enjoys a great position in this private court location. A Wide entry hallway and timber flooring greet you and lead to a large master bedroom with an impressive ensuite which has a double shower, bath, double vanity plus a separate toilet and good sized walk in robe. The spacious open plan kitchen living dining room is the centrepiece of the home all north facing it enjoys an abundance of natural light and links seamlessly to a fantastic undercover outdoor area suitable for entertaining all year round. A double doorway opens to the large family room at the rear of the home from here, there is access to a further 3 bedrooms which are all serviced by a central bathroom. With much more to offer including a double garage with internal access, a four bay shed perfect for storage or home hobbies, low maintenance gardens, a veggie patch, water tanks all on 1 acre, make the time to inspect now.