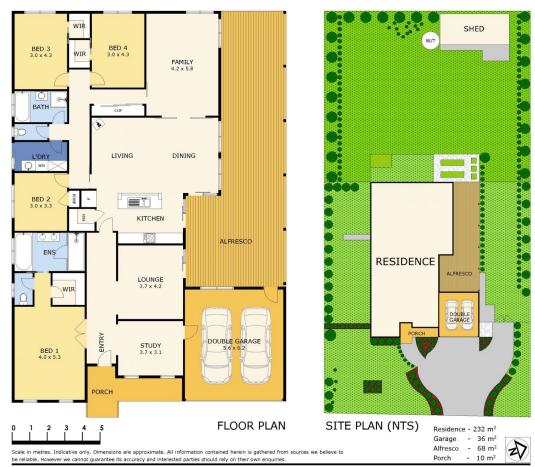

## 19 The Grange Bannockburn VIC

This well established 4 bedroom family home enjoys a great position in this private court location. A Wide entry hallway and timber flooring greet you and lead to a large master bedroom with an impressive ensuite which has a double shower, bath, double vanity plus a separate toilet and good sized walk in robe. The spacious open plan kitchen living dining room is the centrepiece of the home all north facing it enjoys an abundance of natural light and links seamlessly to a fantastic undercover outdoor area suitable for entertaining all year round. A double doorway opens to the large family room at the rear of the home from here, there is access to a further 3 bedrooms which are all serviced by a central bathroom. With much more to offer including a double garage with internal access, a four bay shed perfect for storage or home hobbies, low maintenance gardens, a veggie patch, water tanks all on 1 acre, make the time to inspect now.