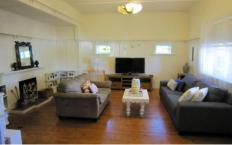

## 65 Ormond Road East Geelong VIC

Well located close to Geelong CBD and the Waterfront this weatherboard home offers polished timber flooring with a three bedroom layout and flexible floorplan with two living areas. The main bathroom is well presented and the property offers a seperate kitchen with electric upright stove. Split system heating and cooling is offered in the living area with study nook with views to the rear yard. The property offers a spacious, secure, private cottage garden with off street parking and single carport.