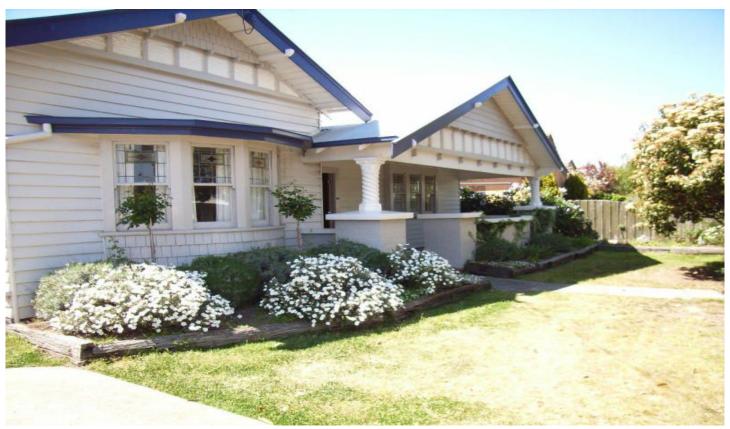

## 65 Ormond Road East Geelong VIC

Well located close to Geelong CBD and the Waterfront this weatherboard home offers polished timber flooring with a three bedroom layout and flexible floorplan with two living areas. The main bathroom is well presented and the property offers a seperate kitchen with electric upright stove. Split system heating and cooling is offered in the living area with study nook with views to the rear yard. The property offers a spacious, secure, private cottage garden with off street parking and single carport.