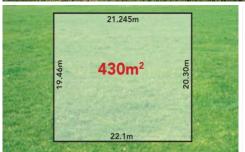

**Price** : \$ 154,500 **Land Size** : 430 sqm

View : https://www.mayfieldrealestate.com.au/sale/

vic/geelong-district/highton/residential/land/

5672681

Mark Mayfield 03 5272 1288