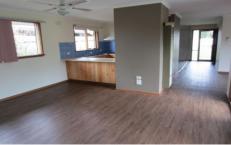

## 28 Kingsley Drive Corio VIC

Currently tenanted at \$295 per week this neat spacious three bedroom family home offers a terrific floor plan. Upon entering you are greeted by spacious lounge room with new carpet and adjacent Master bedroom with walk in robe and semi ensuite. Following the the timber look floor the home opens up to the large open plan kitchen meals area and the separate dining room overlooks entertaining and pergola areas. Two more bedrooms both with built in robes are service by the second bathroom, while Gas heating, split system air conditioning and ceiling fans keep the home comfortable. Outside there is a double carport, garden shed and work shop.