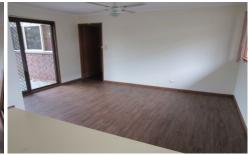

## 28 Kingsley Drive Corio VIC

Currently tenanted at \$295 per week this neat spacious three bedroom family home offers a terrific floor plan. Upon entering you are greeted by spacious lounge room with new carpet and adjacent Master bedroom with walk in robe and semi ensuite. Following the the timber look floor the home opens up to the large open plan kitchen meals area and the separate dining room overlooks entertaining and pergola areas. Two more bedrooms both with built in robes are service by the second bathroom, while Gas heating, split system air conditioning and ceiling fans keep the home comfortable. Outside there is a double carport, garden shed and work shop.