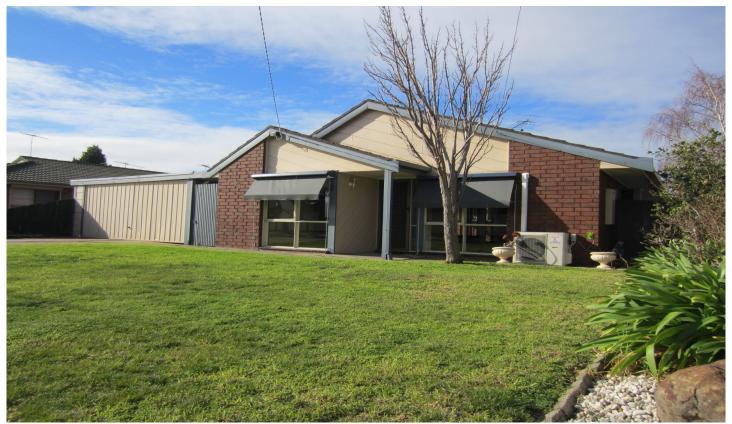

## 28 Kingsley Drive Corio VIC

Currently tenanted at \$295 per week this neat spacious three bedroom family home offers a terrific floor plan. Upon entering you are greeted by spacious lounge room with new carpet and adjacent Master bedroom with walk in robe and semi ensuite. Following the the timber look floor the home opens up to the large open plan kitchen meals area and the separate dining room overlooks entertaining and pergola areas. Two more bedrooms both with built in robes are service by the second bathroom, while Gas heating, split system air conditioning and ceiling fans keep the home comfortable. Outside there is a double carport, garden shed and work shop.