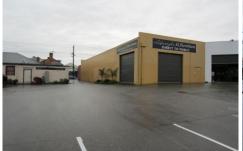

Building area: 295m2 (approx)

Side and rear lane access and car parking Roller door access 3.6mts wide x 3.6mts high

Zoned: Greater Geelong planning scheme Commercial 2

Building Size: 290 sqm

**View**: https://www.mayfieldrealestate.com.au/l