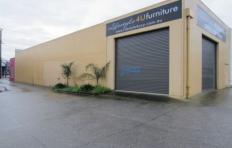

Building area: 295m2 (approx)

Side and rear lane access and car parking Roller door access 3.6mts wide x 3.6mts high

Zoned: Greater Geelong planning scheme Commercial 2

Building Size: 290 sqm

**View**: https://www.mayfieldrealestate.com.au/l