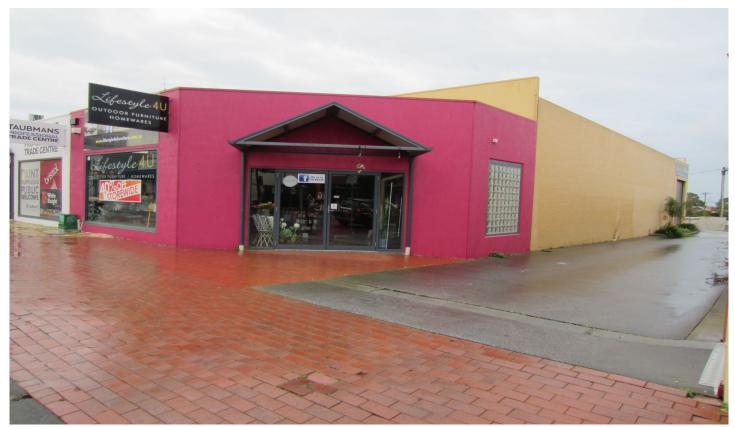

## 2/20 Pakington Street Geelong West VIC

Offering excellent exposure to busy Melbourne Road, and cosmopolitan Pakington Street this showroom has great passing foot and vehicle traffic. In amongst national retailers this could be the ideal location to showcase your business.

Building area: 295m2 (approx)

Side and rear lane access and car parking Roller door access 3.6mts wide x 3.6mts high

Zoned: Greater Geelong planning scheme Commercial 2

Building Size: 290 sqm

**View**: https://www.mayfieldrealestate.com.au/l