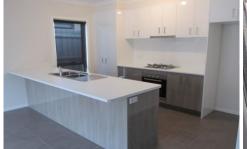

## 3 Pienza Way Leopold VIC

open inspection for Saturday 18th July Cancelled

Recently completed, this home offers a practical three bedroom layout, the stylish kitchen has a pantry and island bench with breakfast bar and quality bosch appliances it integrates into the living areas with open plan layout providing a large entertaining area with split system heating / cooling and sliding door access to the private rear yard.