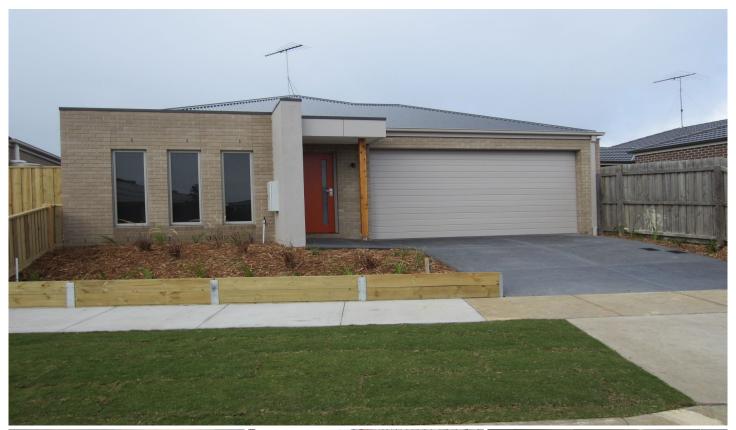

## 3 Pienza Way Leopold VIC

open inspection for Saturday 18th July Cancelled

Recently completed, this home offers a practical three bedroom layout, the stylish kitchen has a pantry and island bench with breakfast bar and quality bosch appliances it integrates into the living areas with open plan layout providing a large entertaining area with split system heating / cooling and sliding door access to the private rear yard.

Quality built the fit outs throughout the property are modern with high ceilings, quality window furnishings and a six star energy rating, the generous master bedroom has a walk in robe and full ensuite. Located in a separate zone ideal for guests, the two remaining bedrooms have built in robes with access to a central bathroom with separate bath with adjacent toilet.

A european laundry gives easy access to the rear yard. Externally the property has a double garage with remote control access with a contemporary finish and low

3 😕 2 📛 2 🖨

**Price** : \$ 345,000 **Land Size** : 267 sqm