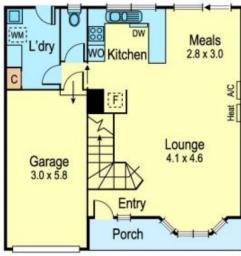

## 1/36 Oberon Drive Belmont VIC

This home boasts generous spaces, an abundance of natural light and an intelligent layout to maximize both space and storage, upon entering you are greeted by a large open plan living room which opens on to the private outdoor area and spacious landscaped gardens. The large master bedroom enjoys a garden outlook and walk in robe. Other features include a secure single lock up garage with direct entry. Split system air conditioner in downstairs lounge and upstairs master bedroom. Currently rented at \$300 per week to lovely tenants who are happy to stay on if needed.

2 🕒 1 🔓 1 🖨

**Price**: \$305,000

**View :** https://www.mayfieldrealestate.com.au/sale/vic/g eelong-district/belmont/residential/unit/5672659

Mark Mayfield 03 5272 1288

Ground Floor