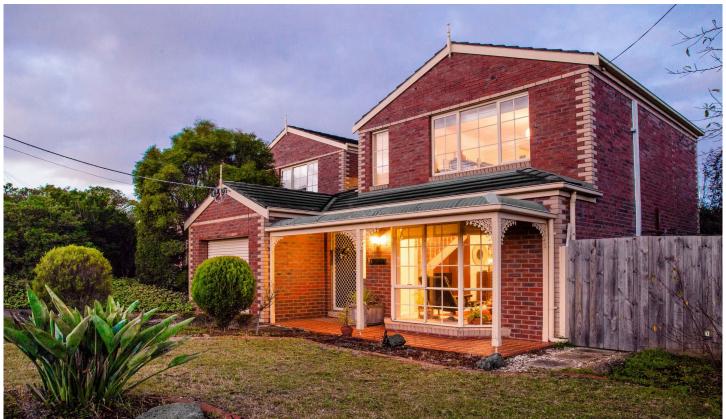

## 1/36 Oberon Drive Belmont VIC

This home boasts generous spaces, an abundance of natural light and an intelligent layout to maximize both space and storage, upon entering you are greeted by a large open plan living room which opens on to the private outdoor area and spacious landscaped gardens. The large master bedroom enjoys a garden outlook and walk in robe. Other features include a secure single lock up garage with direct entry. Split system air conditioner in downstairs lounge and upstairs master bedroom. Currently rented at \$300 per week to lovely tenants who are happy to stay on if needed.