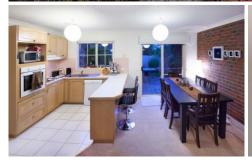

## 1/36 Oberon Drive Belmont VIC

This home boasts generous spaces, an abundance of natural light and an intelligent layout to maximize both space and storage, upon entering you are greeted by a large open plan living room which opens on to the private outdoor area and spacious landscaped gardens. The large master bedroom enjoys a garden outlook and walk in robe. Other features include a secure single lock up garage with direct entry. Split system air conditioner in downstairs lounge and upstairs master bedroom. Currently rented at \$300 per week to lovely tenants who are happy to stay on if needed.