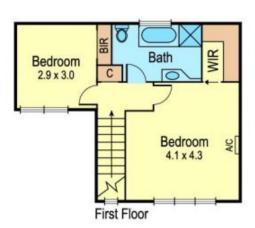

## 1/36 Oberon Drive Belmont VIC

This home boasts generous spaces, an abundance of natural light and an intelligent layout to maximize both space and storage, upon entering you are greeted by a large open plan living room which opens on to the private outdoor area and spacious landscaped gardens. The large master bedroom enjoys a garden outlook and walk in robe. Other features include a secure single lock up garage with direct entry. Split system air conditioner in downstairs lounge and upstairs master bedroom. Currently rented at \$300 per week to lovely tenants who are happy to stay on if needed.