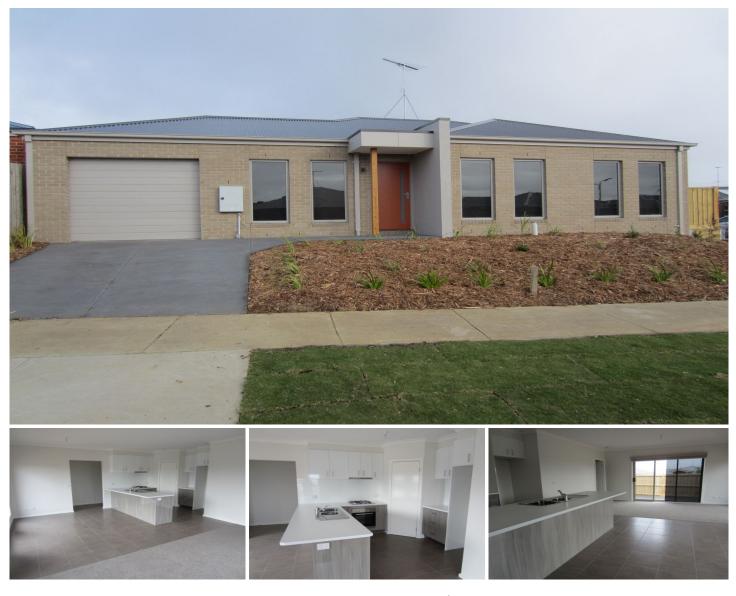

## 77 Pollard Drive Leopold VIC

You'll discover surprising space, comfort and unbeatable convenience in this beautifully presented brand new 2 bedroom unit. Eye-catching from the outset, the open plan living area has plenty of lounge space which is overseen by an on trend kitchen that boasts a tiled splashback, breakfast bar and stainless steel bosch appliances. The generous master bedroom has a walk in robe and ensuite-effect access to the bathroom. While the stylish, light-filled interior is highlighted by modern decor, quality window furnishings and garden outlooks.