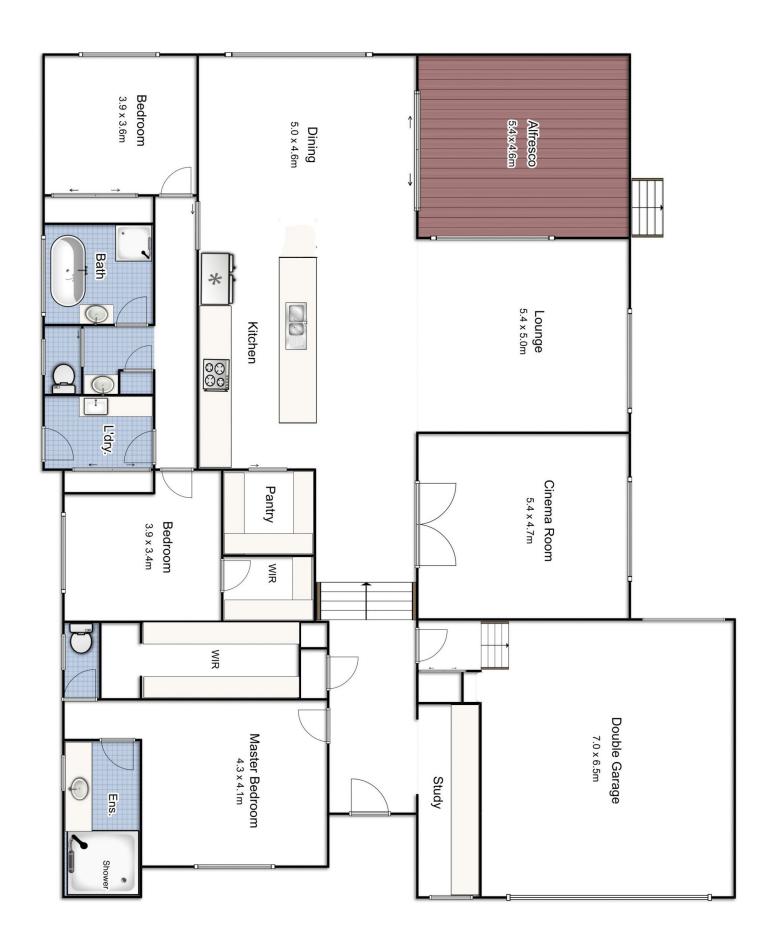

## **12 Frogmore Way Highton VIC**

This stunning well built custom home offers something different for those who enjoy a contemporary style. A welcoming entry reveals dramatic valley views of the Barrabool Hills, with central elevated windows maximising northern light. This cleverly designed home offers spacious living areas, on entry you are greeted with a well appointed study, ample room for all your home needs. The master bedroom offers a vast walk in robe and a luxurious ensuite that won't disappoint.

Descending the stairs the picture window in the dining area captures your attention until you sight the expansive kitchen, featuring a 4m island stone bench, Bosch appliances, dishwasher, walk in pantry and an abundance of storage. The open plan lounge and dining rooms both lead to a timber decked alfresco outdoor area, ideal for entertaining. Also on offer is a substantial cinema/second living room, allowing family members to escape to a private