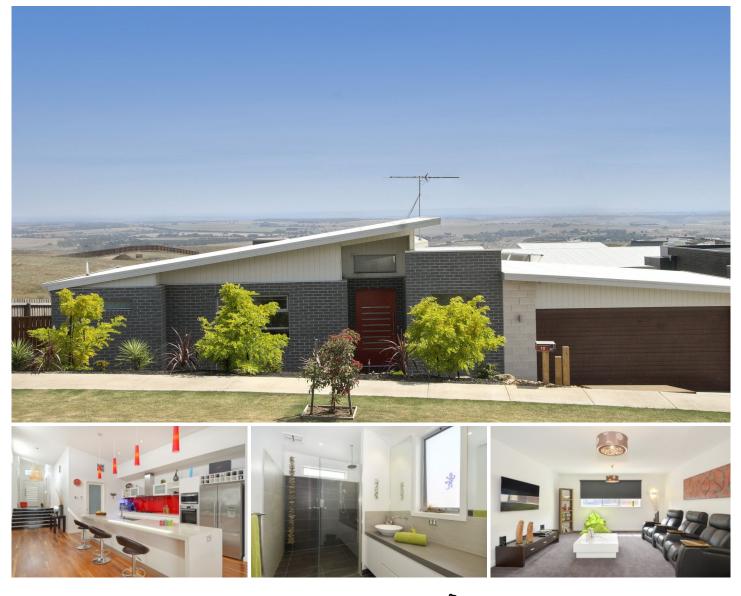

## **12 Frogmore Way Highton VIC**

This stunning well built custom home offers something different for those who enjoy a contemporary style. A welcoming entry reveals dramatic valley views of the Barrabool Hills, with central elevated windows maximising northern light. This cleverly designed home offers spacious living areas, on entry you are greeted with a well appointed study, ample room for all your home needs. The master bedroom offers a vast walk in robe and a luxurious ensuite that won't disappoint.

Descending the stairs the picture window in the dining area captures your attention until you sight the expansive kitchen, featuring a 4m island stone bench, Bosch appliances, dishwasher, walk in pantry and an abundance of storage. The open plan lounge and dining rooms both lead to a timber decked alfresco outdoor area, ideal for entertaining. Also on offer is a substantial cinema/second living room, allowing family members to escape to a private