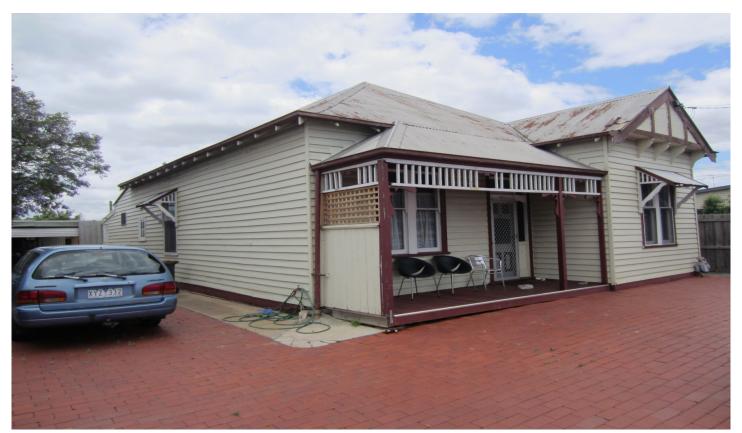

## 40 Roseneath Street Geelong North VIC

Here is a great opportunity to secure this attractive Character home in a sought after industrial zoned real estate precinct. The property offers many options for astute investors including partial or full redevelopment of the site utilizing the industrial 1 Zoning or keep the existing dwelling to lease out residential or commercially. Land measures approximately 15.12mts x 40.29mts and is conveniently located close to Geelong, the Geelong ring road and just walking distance to the North Geelong train station.