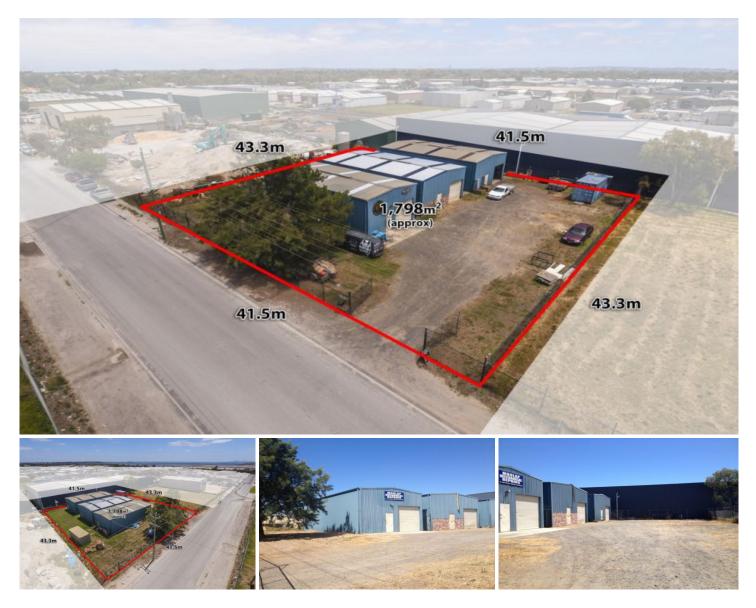

## Building Size : 340 sqm Land Size

View

- : 1798 sqm
  - : https://www.mayfieldrealestate.com.au/s
    - ale/vic/geelong-district/moolap/commerc ial/industrial/5672612

Mark Mayfield 03 5272 1288