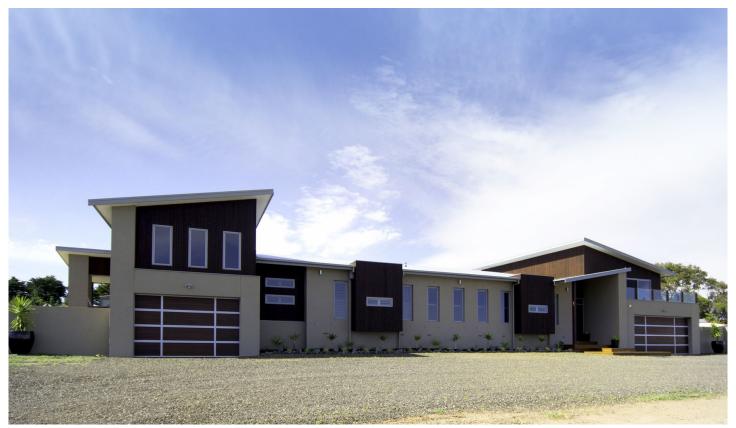

## 11 Domain Drive Batesford VIC

Located in one of Geelong's finest semi rural addresses, an enviable lifestyle awaits. Beyond the circular drive, set away from the street, this contemporary 2 year old home is sited to take full advantage of the captivating valley and Dog Rocks views. Designed with this vista in mind, the light filled home has a large central living and dining area opening to rumpus room with gas wood heater and sliding doors that flow onto a timber decked outdoor entertaining area. Sleek and understated, the stone-topped kitchen comes equipped with a walk in butlers pantry, Siemens appliances, and an integrated Liebherr fridge/freezer while the choice of mixed hardwood flooring in a subtle matt finish adds both style and practicality. Reminiscent of a luxury hotel suite and offering dreamy views, the lovely master bedroom boasts an open plan design complete with a deep freestanding bathtub and a large walk in robe and fitted dressing room, while the adjacent lounge is a