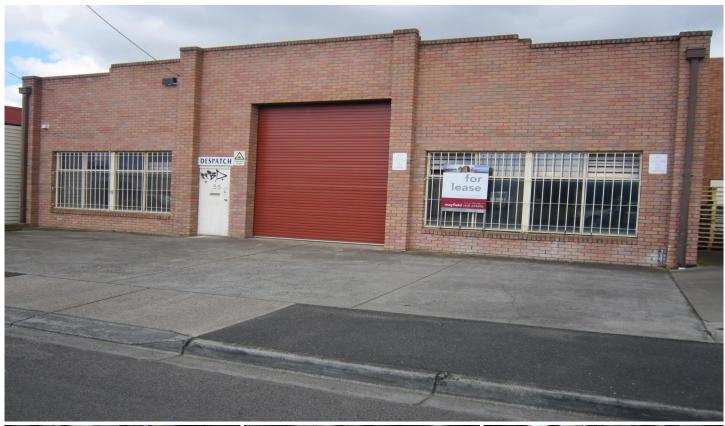

## 55 Autumn Street Geelong West VIC

This 300m2 brick warehouse would suit a variety of uses. Centrally located close to Pakington Street and Latrobe Terrace.

Internal measurement 16mts wide by 19mts deep, Height 4.5mts.

Mezzanine floor 12mts by 3mts.

Remote Roller door access 3.5mts wide by 4mts high. 3 phase power, security system, high bay lighting.

Full bathroom with shower and toilet plus separate toilet HWS, office area approx 20m2 and personal access door.

Building Size: 300 sqm

View : https://w

: https://www.mayfieldrealestate.com.au/lease/vic/geelong-district/geelong-west/commercial/industrial/5672571

Mark Mayfield 03 5272 1288