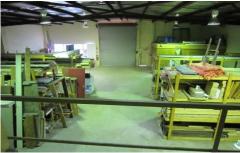

Mezzanine floor 12mts by 3mts.

Remote Roller door access 3.5mts wide by 4mts high. 3 phase power, security system, high bay lighting.

Full bathroom with shower and toilet plus separate toilet HWS, office area approx 20m2 and personal access door.