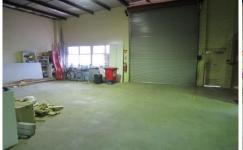

## 55 Autumn Street Geelong West VIC

This 300m2 brick warehouse would suit a variety of uses. Centrally located close to Pakington Street and Latrobe Terrace.

Internal measurement 16mts wide by 19mts deep, Height 4.5mts.

Mezzanine floor 12mts by 3mts.

Remote Roller door access 3.5mts wide by 4mts high. 3 phase power, security system, high bay lighting.

Full bathroom with shower and toilet plus separate toilet HWS, office area approx 20m2 and personal access door.