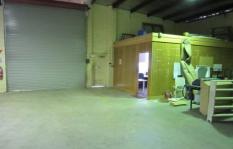

Mezzanine floor 12mts by 3mts.

Remote Roller door access 3.5mts wide by 4mts high. 3 phase power, security system, high bay lighting.

Full bathroom with shower and toilet plus separate toilet HWS, office area approx 20m2 and personal access door.