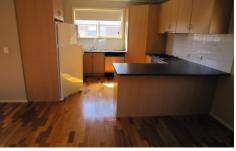

## 20 Villamanta Place Geelong West VIC

This well presented three bedroom townhouse offers open plan living, dining and kitchen areas with timber flooring throughout with a private balcony to enjoy the late afternoon sun. The kitchen offers ample storage with dishwasher, gas hotplates and electric oven with a powder room to service the upstairs area. The property offers ducted heating throughout with split system air conditioning and convenient ducted vacuum system.