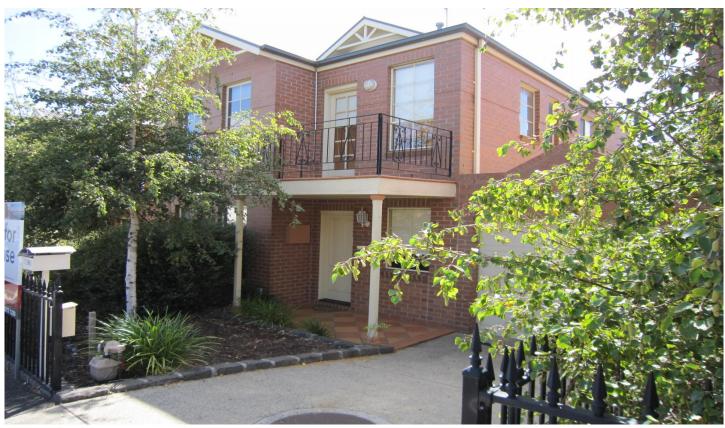

## 20 Villamanta Place Geelong West VIC

This well presented three bedroom townhouse offers open plan living, dining and kitchen areas with timber flooring throughout with a private balcony to enjoy the late afternoon sun. The kitchen offers ample storage with dishwasher, gas hotplates and electric oven with a powder room to service the upstairs area. The property offers ducted heating throughout with split system air conditioning and convenient ducted vacuum system.

A single remote control garage also has a single roll a door to the rear yard with an extra open park on site at the front of the property.

Enjoy the benefits of walking to Pakington street, Geelong central or commute with ease to Melbourne from an ideal