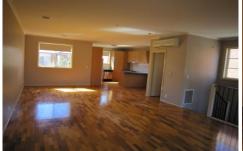

## 20 Villamanta Place Geelong West VIC

This well presented three bedroom townhouse offers open plan living, dining and kitchen areas with timber flooring throughout with a private balcony to enjoy the late afternoon sun. The kitchen offers ample storage with dishwasher, gas hotplates and electric oven with a powder room to service the upstairs area. The property offers ducted heating throughout with split system air conditioning and convenient ducted vacuum system.