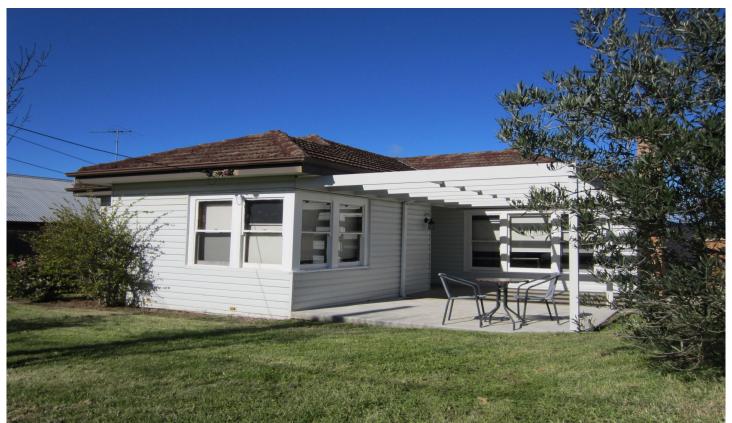

## 20 Maurice Street Herne Hill VIC

Polished hardwood flooring greets you and continues throughout this spacious home. The practical layout offers three bedrooms all with built in robes, an open plan kitchen meals area and separate lounge room which is bathed in natural light. The home has had some recent updates including a brick double garage with remote access, updated bathroom and laundry and new window furnishings, a private north facing yard completes the picture.