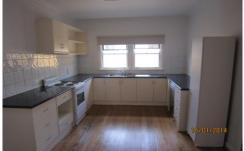

## 20 Maurice Street Herne Hill VIC

Polished hardwood flooring greets you and continues throughout this spacious home. The practical layout offers three bedrooms all with built in robes, an open plan kitchen meals area and separate lounge room which is bathed in natural light. The home has had some recent updates including a brick double garage with remote access, updated bathroom and laundry and new window furnishings, a private north facing yard completes the picture.