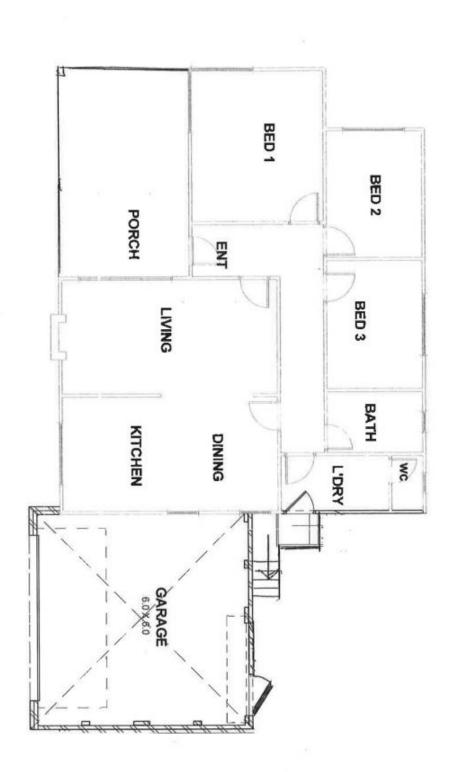

## 20 Maurice Street Herne Hill VIC

Polished hardwood flooring greets you and continues throughout this spacious home. The practical layout offers three bedrooms all with built in robes, an open plan kitchen meals area and separate lounge room which is bathed in natural light. The home has had some recent updates including a brick double garage with remote access, updated bathroom and laundry and new window furnishings, a private north facing yard completes the picture.