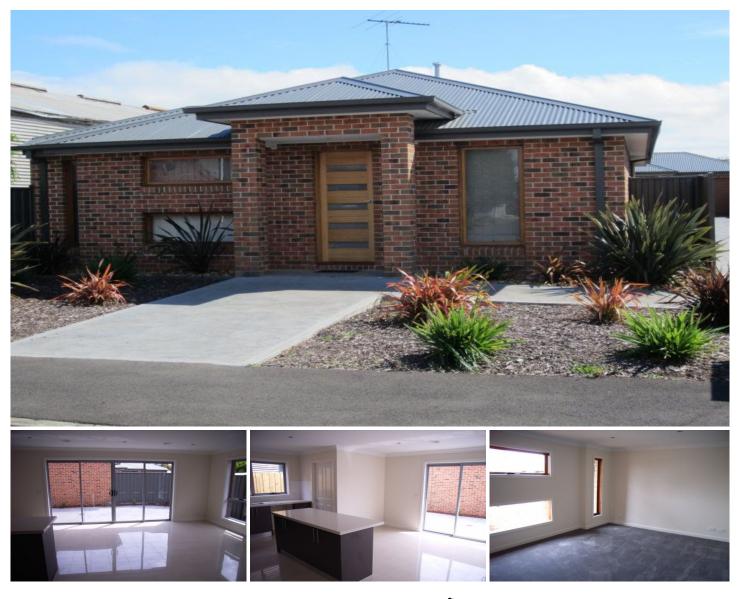

## 1/22 Clarence Street Geelong West VIC

This three bedroom townhouse offers stylish living with open plan kitchen, dining, lounge overlooking a private enclosed north facing courtyard.

All bedrooms have built in robes with a central two way bathroom with quality fit outs and a separate toilet. Ducted central heating throughout and split system air conditioning with a double garage offering remote control access and low maintenance garden.

Close proximity to Pakington Street and Geelong city area.