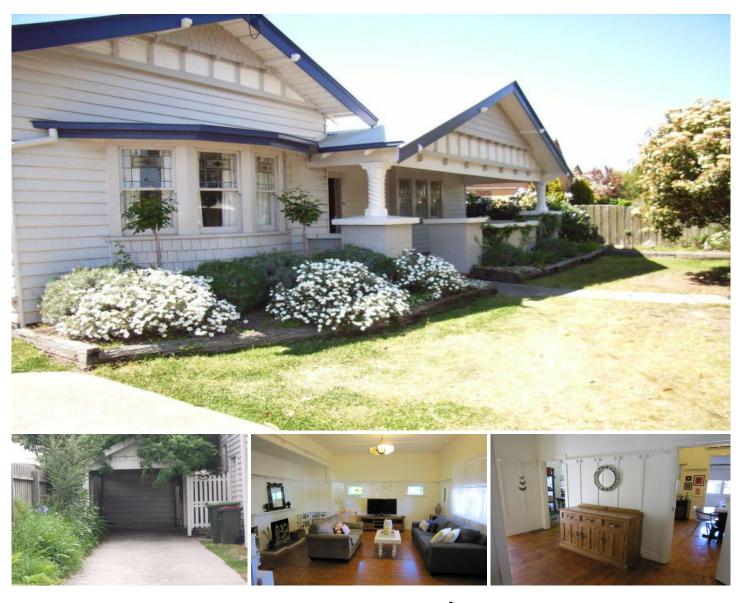

## 65 Ormond Road East Geelong VIC

Well located close to Geelong CBD and the Waterfront this weatherboard home offers polished timber flooring with a three bedroom layout and flexible floorplan with two living areas. The main bathroom is well presented and the property offers a seperate kitchen with electric upright stove. Split system heating and cooling is offered in the living area with study nook with views to the rear yard. The property offers a spacious, secure, private cottage garden with off street parking and single carport and handy storage shed.