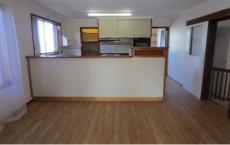

## 31 Chaucer Street Hamlyn Heights VIC

Make sure you put this one on your to inspect list, sited on a corner allotment this home enjoys views of Geelong and Corio Bay.

Comprising a spacious 3 bedroom layout serviced by a central bathroom with separate shower room, a good size kitchen offers a walk in pantry and an adjoining dining area which flows into a step down lounge room. A double tandem garage leads through to a large under house storage/ workshop area, while on the opposite corner of the property there is remote roller access to a large carport perfect for a boat or caravan.