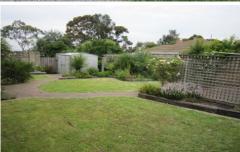

With feature timber work throughout the property the home has a central kitchen with gas upright stove, dishwasher and lots of storage with a breakfast bar to the living area. The living room with split system and gas heater overlooks the private rear yard with garden shed and enclosed service yard.