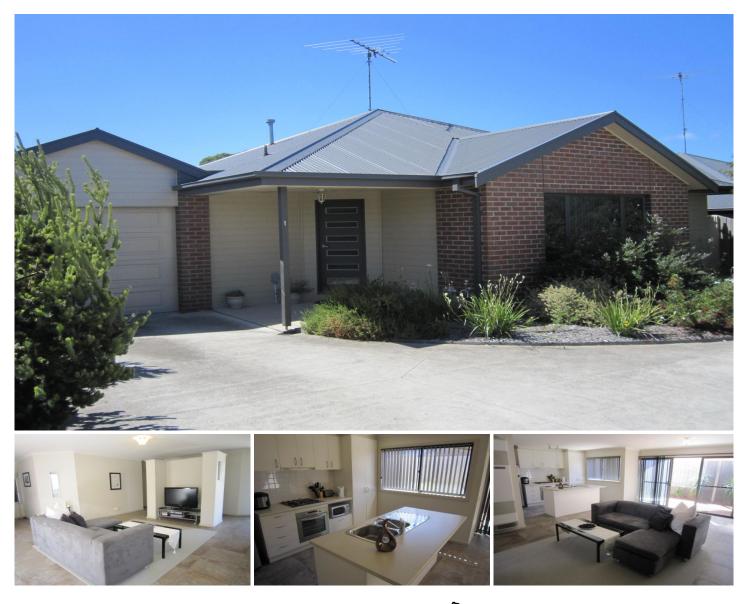

1/52 Torquay Road Belmont VIC

Spacious in every respect this two bedroom townhouse offers an open plan design with northern aspect and deep set back from street frontage. The kitchen, dining and living areas relate to the outdoor spaces with a modern kitchen offering stainless steel appliances and pantry for extra storage.

Both bedrooms generous in size with built in robes access a conveniently placed main bathroom with double shower, ample vanity space and toilet. A separate powder room with vanity provides guest requirements.

A low maintenance yard with timber decking is ideal for entertaining with feature sail in place for sun protection. Parking for two cars on site one remote control single garage with direct access to the home and and an open car space.