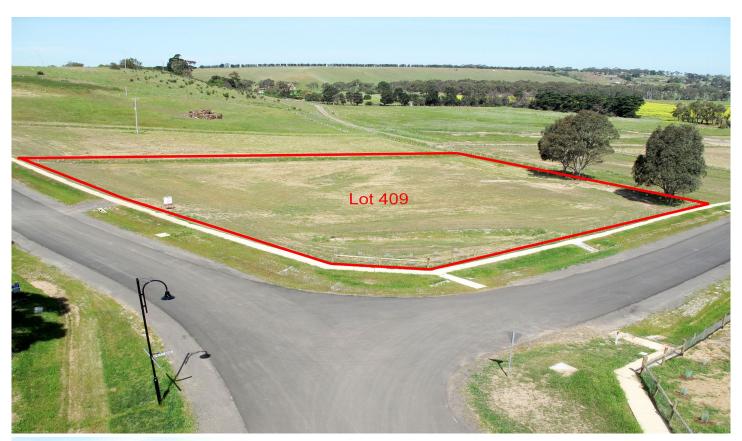

## 409/ Oxley Rise Batesford VIC

It's time to enjoy living this outstanding block offers a great rural outlook. Fenced with extensive tree planting on three sides this one and a half acre 6000m2 lot enjoys a fantastic position, with water, underground power and telephone all at the front boundary this lot is ready to build on now.

Batesford offers a quality lifestyle along with quick access to Geelong and the new Geelong ring road.

Land Size: 6000 sqm

**View**: https://www.mayfieldrealestate.com.au/sale/

vic/geelong-district/batesford/residential/lan