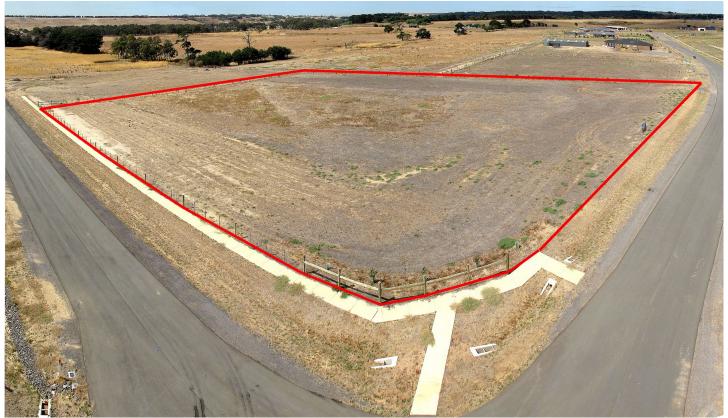

## 306/ Oxley Rise Batesford VIC

Need room for your dream home, cars, boat, kids play area, vegie patch and gardens? Then this Lifestyle property is for you.

On two acre's (8000m2 approx.) this lot enjoys a fantastic position, with water, underground power and telephone all at the front boundary and ready to build on now.

Batesford offers a quality lifestyle along with quick access to Geelong and the new Geelong ring road.

**Price** : \$ 420,000 **Land Size** : 8005 sqm

View : https://www.mayfieldrealestate.com.au/sale/

vic/geelong-district/batesford/residential/lan