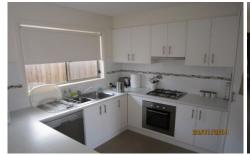

The open plan living area finished with neutral tiling places the kitchen and dining area together with the spacious living area adjacent. The kitchen has crisp white laminate finish with modern stainless steel appliances including dishwasher.