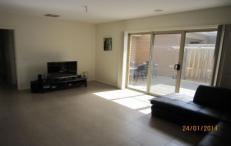

The open plan living area finished with neutral tiling places the kitchen and dining area together with the spacious living area adjacent. The kitchen has crisp white laminate finish with modern stainless steel appliances including dishwasher.