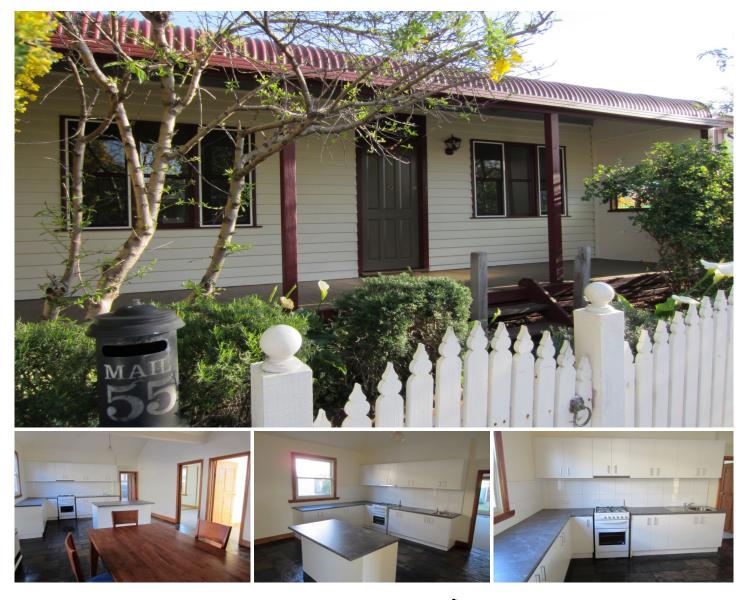

## 55 Maitland Street Geelong West VIC

The cottage garden leads to the front door with bull nose verandah, timber decking and lead light windows.

The property offers a four bedroom layout all with built in robes, near new carpet and recently painted throughout.

The generous open plan kitchen and dining area has gas heating. The kitchen presenting a crisp white color scheme with gas cooking has ample storage with double pantry and island bench ideal for entertaining. A near new bathroom follows the white color theme with separate toilet. The separate living area has air conditioning with private aspect overlooking the rear garden.