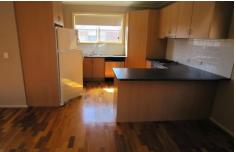

## 20 Villamanta Place Geelong West VIC

This well presented three bedroom townhouse offers open plan living, dining and kitchen areas with timber flooring throughout with a private balcony to enjoy the late afternoon sun. The kitchen offers ample storage with dishwasher, gas hotplates and electric oven with a powder room to service the upstairs area. The property offers ducted heating throughout with split system air conditioning and convenient ducted vacuum system.