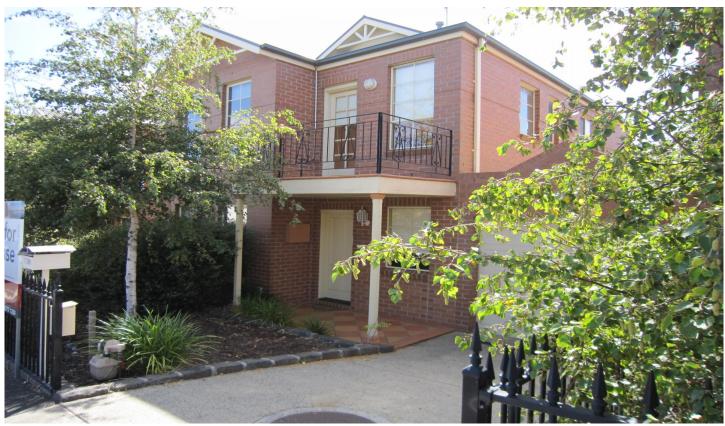

## 20 Villamanta Place Geelong West VIC

This well presented three bedroom townhouse offers open plan living, dining and kitchen areas with timber flooring throughout with a private balcony to enjoy the late afternoon sun. The kitchen offers ample storage with dishwasher, gas hotplates and electric oven with a powder room to service the upstairs area. The property offers ducted heating throughout with split system air conditioning and convenient ducted vacuum system.

A single remote control garage also has a single roll a door to the rear yard with an extra open park on site at the front of the property.

Enjoy the benefits of walking to Pakington street, Geelong central or commute with ease to Melbourne from an ideal