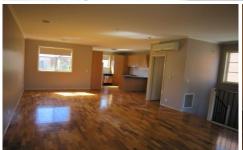

## 20 Villamanta Place Geelong West VIC

This well presented three bedroom townhouse offers open plan living, dining and kitchen areas with timber flooring throughout with a private balcony to enjoy the late afternoon sun. The kitchen offers ample storage with dishwasher, gas hotplates and electric oven with a powder room to service the upstairs area. The property offers ducted heating throughout with split system air conditioning and convenient ducted vacuum system.