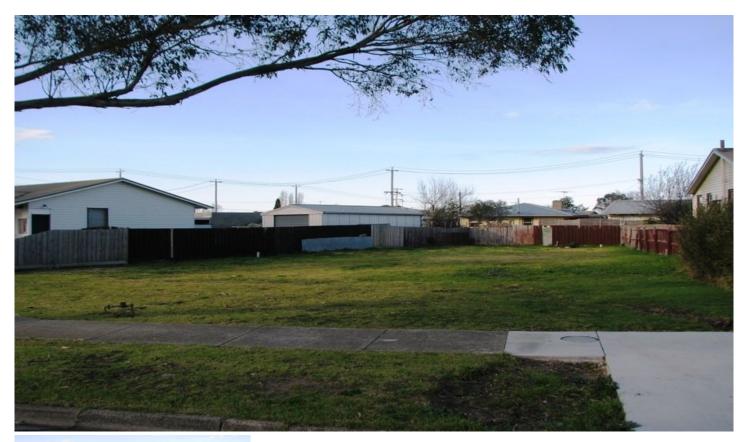

## 1/104 Robin Avenue Norlane VIC

If you are after a compact block that is ready to build on then look no further. This 309sqm (approximately) parcel of land is located in a great part of Norlane. All you need to do is appoint a builder and away you go. Once you have finished building, you will have a fantastic 3 bedroom, 2 bathroom, open plan living room and single garage townhouse. You will be located only a short and easy walk to all Norlane's amenities. And this property will be great for the owner occupier or investor.

Came along and purchase this "piece of dirt" and start building.

Land Size: 309 sqm

**View**: https://www.mayfieldrealestate.com.au/sale/

vic/geelong-district/norlane/residential/land/

5672462