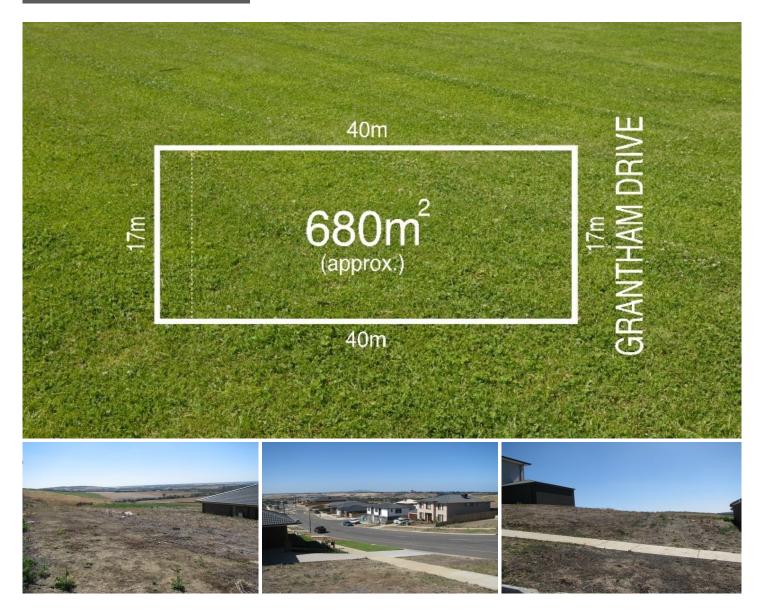

## **137 Grantham Drive Highton VIC**

Looking to build your dream home?

Then you need to take a look at this block. Located in The Highton Ridge Estate, which is central to all amenities and is only minutes to the Highton shops, schools and the Geelong Ring Road.

This parcel of land is 680sqm (approx) and has tremendous views across Highton, You Yangs and even has glimpses of the bay.

With established homes either side of this block, purchase the land, and build your dream home.

## Land Size : 680 sqm

View

: https://www.mayfieldrealestate.com.au/sale/ vic/geelong-district/highton/residential/land/ 5672458

Mark Mayfield 03 5272 1288