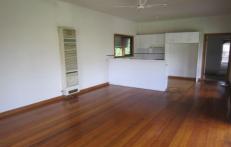

## 39 Maitland Street Geelong West VIC

This well situated four bedroom home sits within walking distance to Pakington Street or the Geelong CBD and the Geelong Station. This spacious, well presented weatherboard home offers a unique two living area layout with the open plan lounge, dining and kitchen overlooking the private rear yard. Spacious bathroom with separate toilet and four large bedrooms. The rear yard is low maintenance with an undercover decking area. The property has ample off street parking and is situated near the walking overpass to the Waterfront. Inspect to appreciate the advantages of this property.