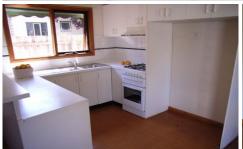

## 39 Maitland Street Geelong West VIC

This well situated four bedroom home sits within walking distance to Pakington Street or the Geelong CBD and the Geelong Station. This spacious, well presented weatherboard home offers a unique two living area layout with the open plan lounge, dining and kitchen overlooking the private rear yard. Spacious bathroom with separate toilet and four large bedrooms. The rear yard is low maintenance with an undercover decking area. The property has ample off street parking and is situated near the walking overpass to the Waterfront. Inspect to appreciate the advantages of this property.