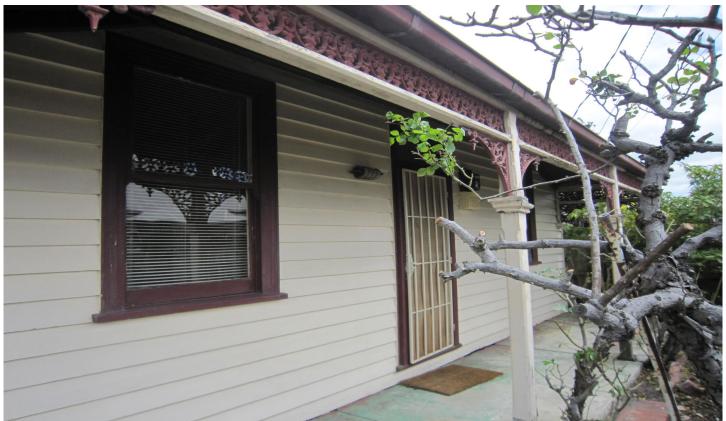

## 39 Maitland Street Geelong West VIC

This well situated four bedroom home sits within walking distance to Pakington Street or the Geelong CBD and the Geelong Station. This spacious, well presented weatherboard home offers a unique two living area layout with the open plan lounge, dining and kitchen overlooking the private rear yard. Spacious bathroom with separate toilet and four large bedrooms. The rear yard is low maintenance with an undercover decking area. The property has ample off street parking and is situated near the walking overpass to the Waterfront. Inspect to appreciate the advantages of this property.