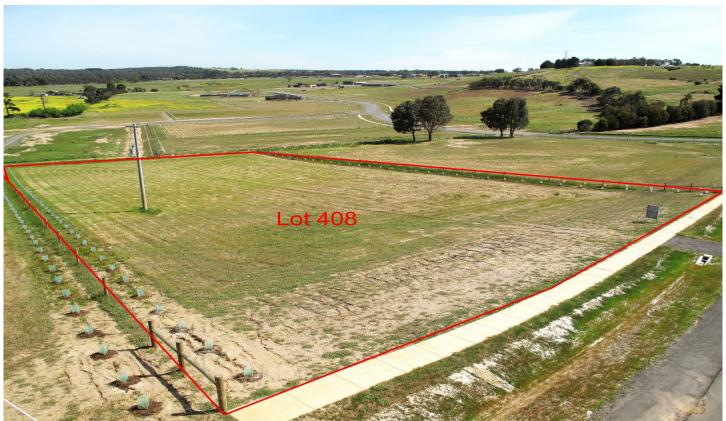

## 408/ Shepherd Road Batesford VIC

Don't miss the opportunity to secure this great parcel of land, Part of the River stone Estate this 1 1/2 acre block enjoys a fantastic views and is positioned with the best aspect possible for sustainable living.

This elevated allotment is ready to build your dream home, fenced on 3 sides with some treed boundaries it has water, power and telephone available at the front boundary.

Please note power pole to be removed before settlement.

Batesford offers a quality lifestyle along with quick access to Geelong and the new Geelong ring road

Agent on site this Saturday 1.00 to 2.00pm

Land Size: 6000 sqm

**View**: https://www.mayfieldrealestate.com.au/sale/vic/geelong-district/batesford/residential/lan