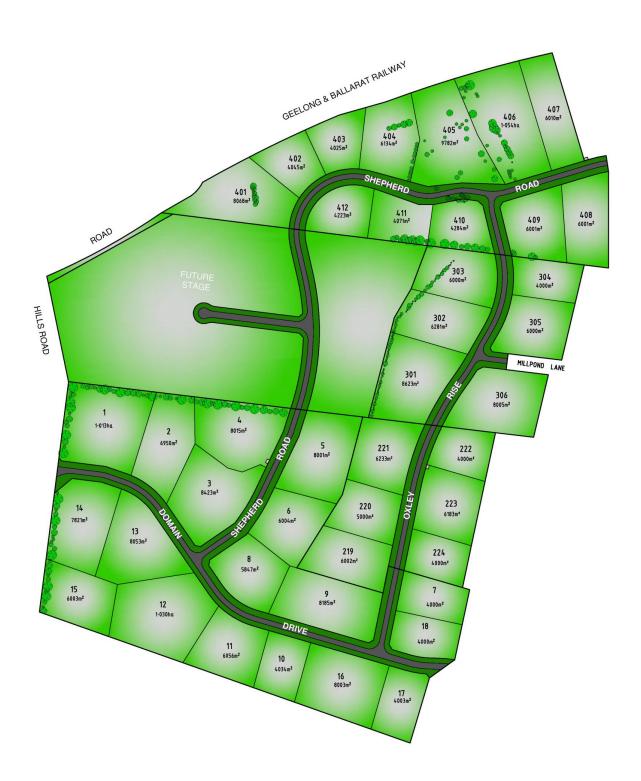

## 408/ Shepherd Road Batesford VIC

Don't miss the opportunity to secure this great parcel of land, Part of the River stone Estate this 1 1/2 acre block enjoys a fantastic views and is positioned with the best aspect possible for sustainable living.

Batesford offers a quality lifestyle along with quick access to Geelong and the new Geelong ring road

Agent on site this Saturday 1.00 to 2.00pm

Land Size: 6000 sqm

**View**: https://www.mayfieldrealestate.com.au/sale/vic/geelong-district/batesford/residential/lan