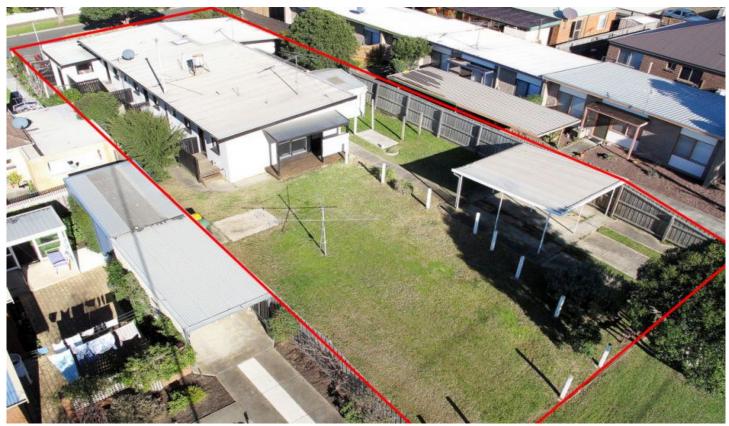

## **6 Rix Street Herne Hill VIC**

Consistently tenanted these three individually titled units comprise - ONE two bedroom and TWO one bedroom units on some 696m2 allotment.

The property offers two street frontages with vacant allotment facing north with access to Rix Street affording further development subject to council approval.

The two bedroom unit accessed from Matlock Street has a single garage, the one bedroom units offer a single carport parking and private outdoor decking available for all units.

4 🕮 3 🚍 3 🚍

Land Size: 696 sqm