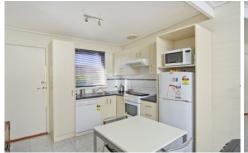

All units are well presented with open plan living areas, laminate kitchens with electric appliances combined wet areas with separate toilet and bathroom and laundry facilities. All bedrooms are spacious with built in robes and window treatments.