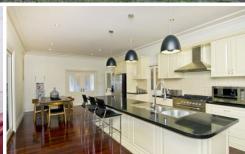

The home offers a five bedroom layout, two bathroom, powder room and extensive lounge/dining area, rumpus room and separate living room. The kitchen with the latest appliances and well designed storage areas features a generous island bench that integrates through retractable doors with an undercover alfresco area ideal for large scale entertaining. Within the open plan kitchen area the dining area supports a dining experience for family.