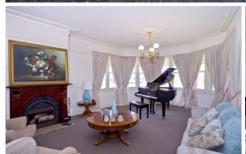

Constructed with consideration to Victorian style the property features bay windows, central timber staircase, timber fretwork and extensive verandahs. With attention to detail, high quality fit outs and intuitive interior decoration throughout, the property displays sophistication and style.

The home offers a five bedroom layout, two bathroom, powder room and extensive lounge/dining area, rumpus room and separate living room. The kitchen with the latest appliances and well designed storage areas features a generous island bench that integrates through retractable doors with an undercover alfresco area ideal for large scale entertaining. Within the open plan kitchen area the dining area supports a dining experience for family.