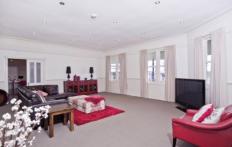

The home offers a five bedroom layout, two bathroom, powder room and extensive lounge/dining area, rumpus room and separate living room. The kitchen with the latest appliances and well designed storage areas features a generous island bench that integrates through retractable doors with an undercover alfresco area ideal for large scale entertaining. Within the open plan kitchen area the dining area supports a dining experience for family.