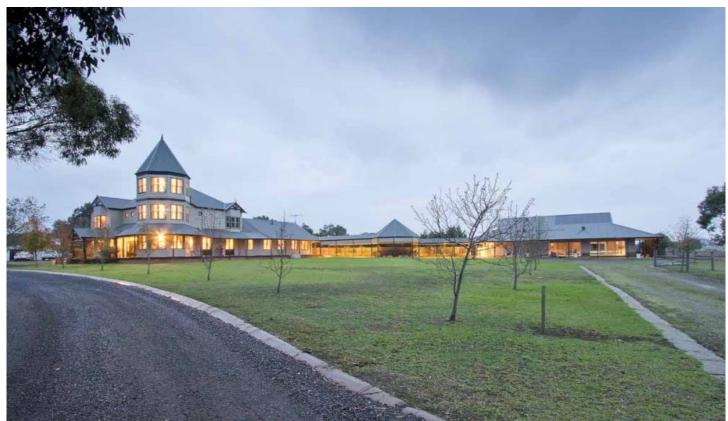

## 70 Quarry Road Lethbridge VIC

The best of both worlds a quiet 10 acres rural retreat offering an expansive character style home with entertainment appeal within easy reach of commercial centre of Geelong.

Constructed with consideration to Victorian style the property features bay windows, central timber staircase, timber fretwork and extensive verandahs. With attention to detail, high quality fit outs and intuitive interior decoration throughout, the property displays sophistication and style.