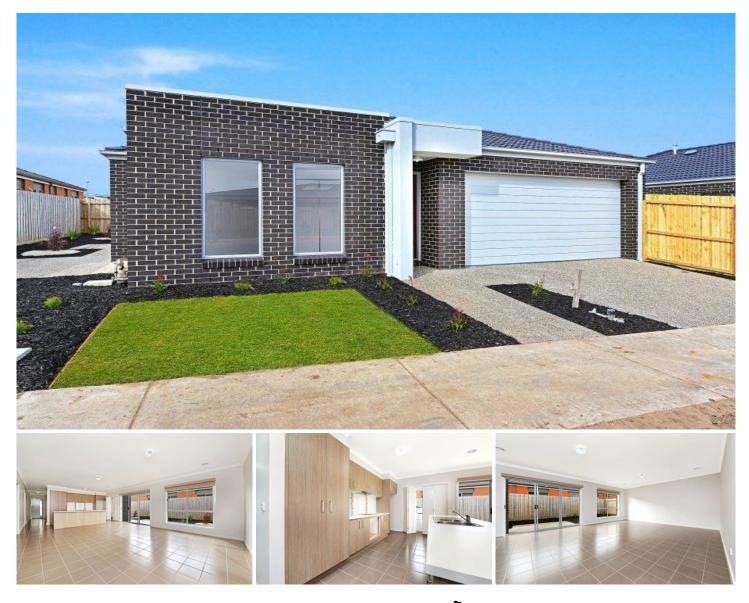

## 2 Hoddle Drive Leopold VIC

Recently completed, we present a versatile three bedroom townhouse on its own title therefore no Owners Corporation fees. Well located in Leopold close to amenities, the coastal beaches and within easy reach of Geelong.

This property offers a large open plan living area with adjacent dining and living areas with sliding door access to the private rear yard. The private open spaces are landscaped with pebble paved areas and are well orientated.

Quality built the fit outs throughout the property are modern with high ceilings and offer a generous master bedroom with walk in robe and ensuite. Located in a separate zone ideal for guests and grand children, the two remaining bedrooms have built in robes with access to a central bathroom with separate bath with adjacent toilet.

The kitchen with pantry and island bench has modern appliances and integrates with the living areas with open