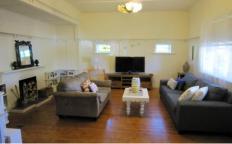

## 65 Ormond Road East Geelong VIC

Well located close to Geelong CBD and the Waterfront this weatherboard home offers polished timber flooring with a three bedroom layout and flexible floorplan with two living areas. The main bathroom is well presented and the property offers a seperate kitchen with electric upright stove. Split system heating and cooling is offered in the living area with study nook with views to the rear yard. The property offers a spacious, secure, private cottage garden with off street parking and single carport and handy storage shed.