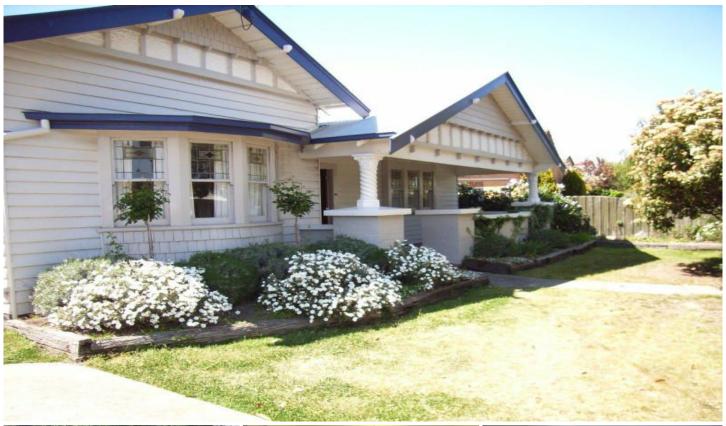

## 65 Ormond Road East Geelong VIC

Well located close to Geelong CBD and the Waterfront this weatherboard home offers polished timber flooring with a three bedroom layout and flexible floorplan with two living areas. The main bathroom is well presented and the property offers a seperate kitchen with electric upright stove. Split system heating and cooling is offered in the living area with study nook with views to the rear yard. The property offers a spacious, secure, private cottage garden with off street parking and single carport and handy storage shed.