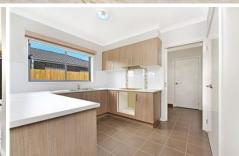

The expansive "L" shaped living area with ducted heating throughout, offers a tiled finish with open plan kitchen, dining and lounge areas linked to the private courtyard through sliding doors.

The kitchen has the latest finishes with modern appliances, with convenient breakfast bar and double pantry with ample storage throughout. A three bedroom layout all carpeted, offers a master bedroom with walk in robe and ensuite. The second and third bedrooms are spacious and all have built in wardrobes with the third bedroom a home office option. Double blinds in neutral textured tones feature throughout the property offering privacy and block out sun