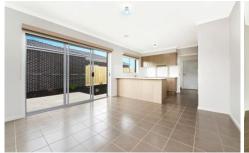

The expansive "L" shaped living area with ducted heating throughout, offers a tiled finish with open plan kitchen, dining and lounge areas linked to the private courtyard through sliding doors.

The kitchen has the latest finishes with modern appliances, with convenient breakfast bar and double pantry with ample storage throughout. A three bedroom layout all carpeted, offers a master bedroom with walk in robe and ensuite. The second and third bedrooms are spacious and all have built in wardrobes with the third bedroom a home office option. Double blinds in neutral textured tones feature throughout the property offering privacy and block out sun