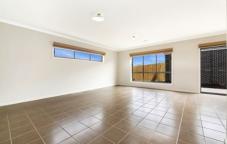

The expansive "L" shaped living area with ducted heating throughout, offers a tiled finish with open plan kitchen, dining and lounge areas linked to the private courtyard through sliding doors.

The kitchen has the latest finishes with modern appliances, with convenient breakfast bar and double pantry with ample storage throughout. A three bedroom layout all carpeted, offers a master bedroom with walk in robe and ensuite. The second and third bedrooms are spacious and all have built in wardrobes with the third bedroom a home office option. Double blinds in neutral textured tones feature throughout the property offering privacy and block out sun