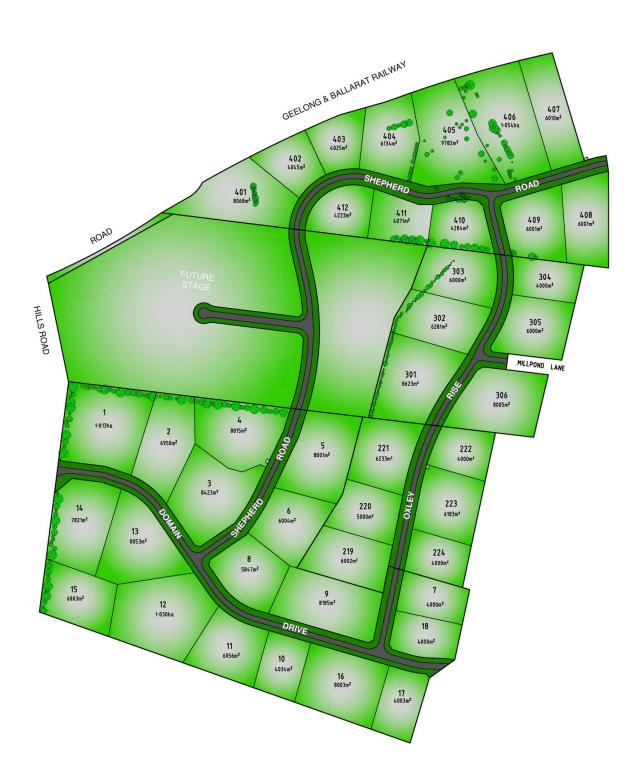

## 221/ Oxley Rise Batesford VIC

You will not find anything better than this 1.5 acre elevated allotment they just do not make them like this anymore. Enjoy the views across the Moorabool Valley and picturesque Moorabool River.

Agent on site this Saturday 1.00 to 2.00pm

Land Size: 6233 sqm

**View**: https://www.mayfieldrealestate.com.au/sale/

vic/geelong-district/batesford/residential/lan

d/5672397

Mark Mayfield 03 5272 1288