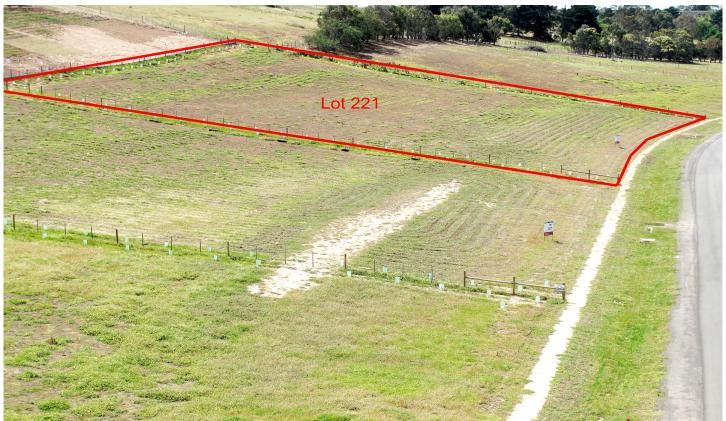

## 221/ Oxley Rise Batesford VIC

You will not find anything better than this 1.5 acre elevated allotment they just do not make them like this anymore. Enjoy the views across the Moorabool Valley and picturesque Moorabool River.

This great allotment is ready to build your dream home, fenced and treed on 3 sides it has water, power and telephone available at the front boundary.

Batesford offers a quality lifestyle along with quick access to Geelong and the new Geelong ring road.

Agent on site this Saturday 1.00 to 2.00pm

Land Size: 6233 sqm

**View**: https://www.mayfieldrealestate.com.au/sale/

vic/geelong-district/batesford/residential/lan

d/5672397

Mark Mayfield 03 5272 1288