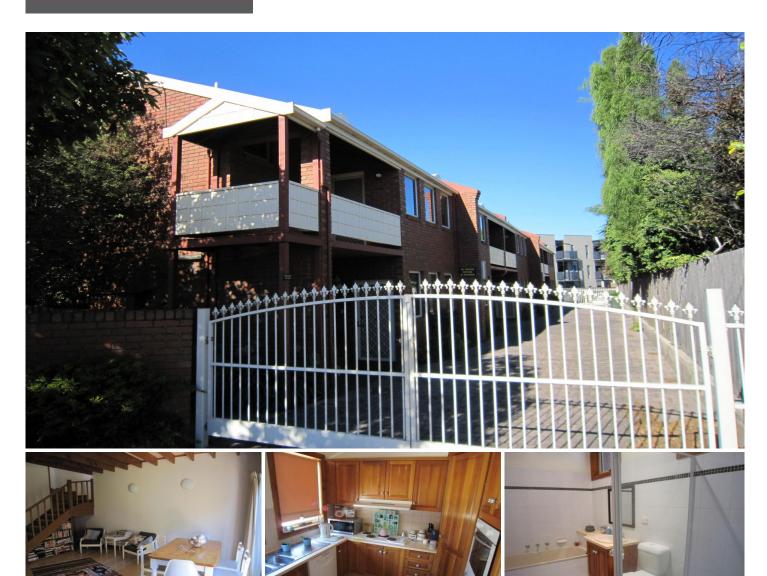

## 2/256 Pakington Street Geelong West VIC

Private, spacious and within easy reach of Geelong CBD and Geelong Station this two bedroom townhouse has much to offer. A separate well appointed kitchen leads to an open plan living area with raked timber ceiling and views to the north facing courtyard area. A downstairs powder room and direct access from the single garage offer convenience.

The upstairs area offers a second retreat area and two spacious bedrooms with built in robes and access to a private balcony offering northern light to the rooms. The centrally placed main bathroom has separate bath and ample vanity storage. A second balcony gives elevated south facing views.

Tucked away from the street frontage this property is secure and private an inspection will impress.