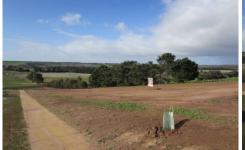

## 411/ Shepherd Road Batesford VIC

Don't miss the opportunity to secure this great parcel of land, Part of the River stone Estate this 1 acre block enjoys a fantastic views and is positioned with the best aspect possible for sustainable living.

This elevated allotment is ready to build your dream home in the next 6 months, fenced on 2 sides it has water, power and telephone available at the front boundary.

Batesford offers a quality lifestyle along with quick access to Geelong and the new Geelong ring road