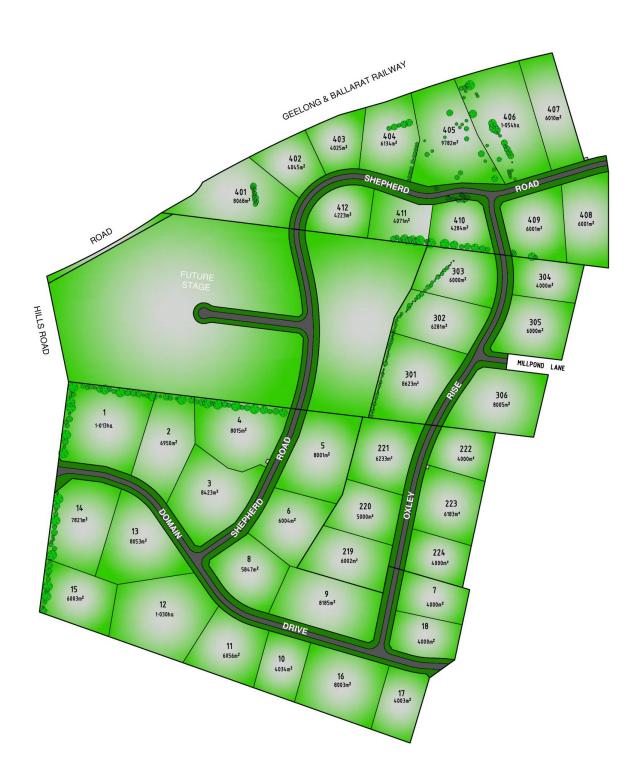

## 411/ Shepherd Road Batesford VIC

Don't miss the opportunity to secure this great parcel of land, Part of the River stone Estate this 1 acre block enjoys a fantastic views and is positioned with the best aspect possible for sustainable living.

This elevated allotment is ready to build your dream home in the next 6 months, fenced on 2 sides it has water, power and telephone available at the front boundary.

Batesford offers a quality lifestyle along with quick access to Geelong and the new Geelong ring road

Agent on site this Saturday 1.00 to 2.00pm

**Price** : \$ 320,000 **Land Size** : 4071 sqm

View : https://www.mayfieldrealestate.com.au/sale/

vic/geelong-district/batesford/residential/lan

d/5672345

Mark Mayfield 03 5272 1288