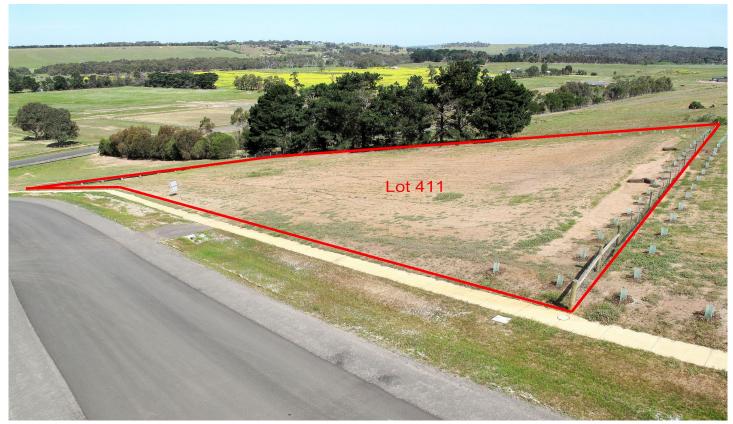

## 411/ Shepherd Road Batesford VIC

Don't miss the opportunity to secure this great parcel of land, Part of the River stone Estate this 1 acre block enjoys a fantastic views and is positioned with the best aspect possible for sustainable living.

This elevated allotment is ready to build your dream home in the next 6 months, fenced on 2 sides it has water, power and telephone available at the front boundary.

Batesford offers a quality lifestyle along with quick access to Geelong and the new Geelong ring road

Agent on site this Saturday 1.00 to 2.00pm

**Price** : \$ 320,000 **Land Size** : 4071 sqm

View : https://www.mayfieldrealestate.com.au/sale/

vic/geelong-district/batesford/residential/lan

d/5672345

Mark Mayfield 03 5272 1288