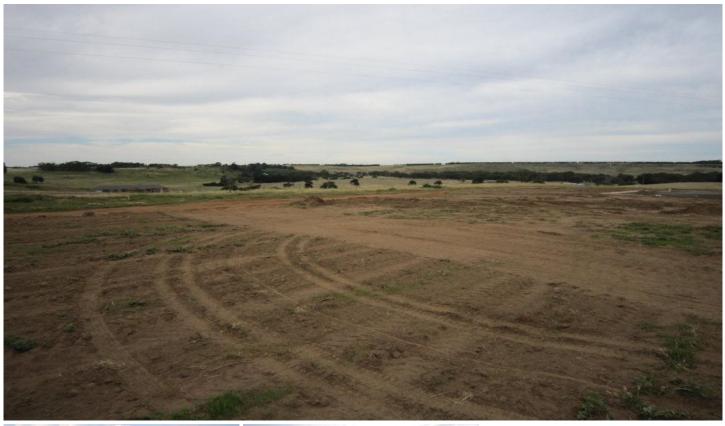

## **18D/ Riverdance Road BATESFORD VIC**

Don't miss the opportunity to secure this great parcel of land, Part of the River stone Estate this 1 and a half acre block enjoys a fantastic outlook and is positioned with the best aspect possible for sustainable living.

This elevated allotment is ready to build your dream home, fenced on 3 sides it has water, power and telephone available at the front boundary.

Batesford offers a quality lifestyle along with quick access to Geelong and the new Geelong ring road.

| Price | : \$ 340,000 |
|-------|--------------|
|-------|--------------|

Land Size : 5995 sqm View : https://www

: https://www.mayfieldrealestate.com.au/sale/ vic/geelong-district/batesford/residential/lan d/5672297