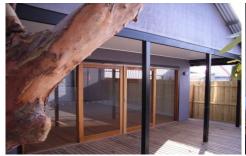

## 1/190 Autumn Street GEELONG WEST VIC

We offer a modern home of stylish contemporary appointments upon entering the property the genuine timber floors throughout offset the contrast white walls creating a relaxed atmosphere. The three spacious bedrooms are at the front of the home with the master offering an ensuite and walk in robe. The generous open plan living offers split system heating and cooling and features a chefs work style bench also ideal for entertaining. The kitchen has the latest stainless steel appliances with dishwasher and walk in pantry. The full glass panelled wall at the back of the property opens through glass sliding doors to a private deck and courtyard with the rear lane access offering easy entry to the remote control double garage. Close to the vibrant hub of Pakington street with ease of access to Geelong CBD or Melbourne commute