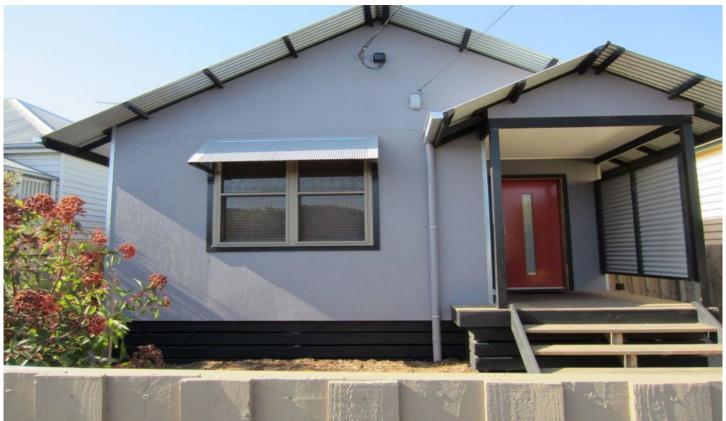

## 1/190 Autumn Street GEELONG WEST VIC

We offer a modern home of stylish contemporary appointments upon entering the property the genuine timber floors throughout offset the contrast white walls creating a relaxed atmosphere. The three spacious bedrooms are at the front of the home with the master offering an ensuite and walk in robe. The generous open plan living offers split system heating and cooling and features a chefs work style bench also ideal for entertaining. The kitchen has the latest stainless steel appliances with dishwasher and walk in pantry. The full glass panelled wall at the back of the property opens through glass sliding doors to a private deck and courtyard with the rear lane access offering easy entry to the remote control double garage. Close to the vibrant hub of Pakington street with ease of access to Geelong CBD or Melbourne commute