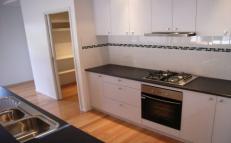

## 1/190 Autumn Street GEELONG WEST VIC

We offer a modern home of stylish contemporary appointments upon entering the property the genuine timber floors throughout offset the contrast white walls creating a relaxed atmosphere. The three spacious bedrooms are at the front of the home with the master offering an ensuite and walk in robe. The generous open plan living offers split system heating and cooling and features a chefs work style bench also ideal for entertaining. The kitchen has the latest stainless steel appliances with dishwasher and walk in pantry. The full glass panelled wall at the back of the property opens through glass sliding doors to a private deck and courtyard with the rear lane access offering easy entry to the remote control double garage. Close to the vibrant hub of Pakington street with ease of access to Geelong CBD or Melbourne commute