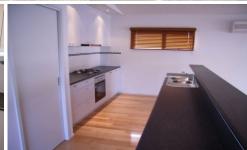

## 1/190 Autumn Street GEELONG WEST VIC

We offer a modern home of stylish contemporary appointments upon entering the property the genuine timber floors throughout offset the contrast white walls creating a relaxed atmosphere. The three spacious bedrooms are at the front of the home with the master offering an ensuite and walk in robe. The generous open plan living offers split system heating and cooling and features a chefs work style bench also ideal for entertaining. The kitchen has the latest stainless steel appliances with dishwasher and walk in pantry. The full glass panelled wall at the back of the property opens through glass sliding doors to a private deck and courtyard with the rear lane access offering easy entry to the remote control double garage. Close to the vibrant hub of Pakington street with ease of access to Geelong CBD or Melbourne commute