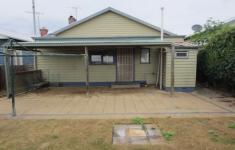

## 88 Waratah Street GEELONG WEST VIC

Presenting in original condition this two bedroom character weatherboard has much potential to offer. Currently the floor plan layout is two bedrooms both with built in robes, a lounge room at the front of the property with corner fireplace. A central kitchen has baltic timber joinery with the wood stove inset and separate upright gas stove as well. A traditional bathroom with bath and pedestal basin remain in one room with improvements made and a second room with shower and white laminate vanity with separate toilet adding modern facilities to the property. A "sleep out" area at the back of the property provides extra space with a north facing yard and an undercover outdoor area for entertaining. With the site some 245m2 the property is low maintenance and well located to capitalise on accessibility to Pakington Street, The Waterfront and the Ring Road.