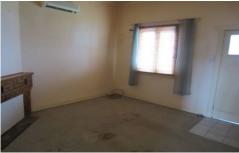

## 88 Waratah Street GEELONG WEST VIC

Presenting in original condition this two bedroom character weatherboard has much potential to offer. Currently the floor plan layout is two bedrooms both with built in robes, a lounge room at the front of the property with corner fireplace. A central kitchen has baltic timber joinery with the wood stove inset and separate upright gas stove as well. A traditional bathroom with bath and pedestal basin remain in one room with improvements made and a second room with shower and white laminate vanity with separate toilet adding modern facilities to the property. A "sleep out" area at the back of the property provides extra space with a north facing yard and an undercover outdoor area for entertaining. With the site some 245m2 the property is low maintenance and well located to capitalise on accessibility to Pakington Street, The Waterfront and the Ring Road.