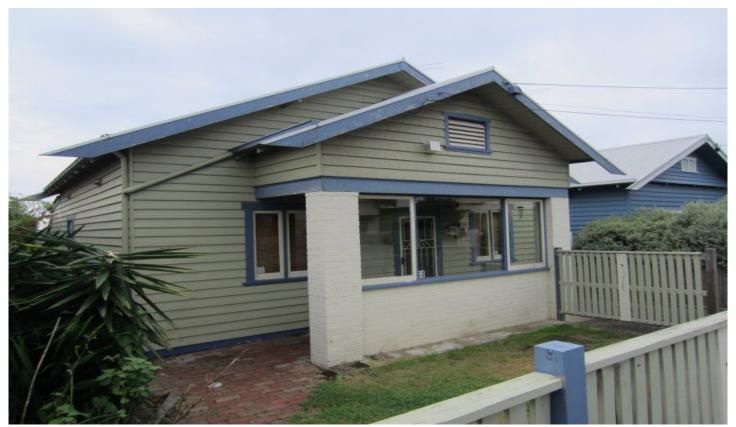

## 88 Waratah Street GEELONG WEST VIC

Presenting in original condition this two bedroom character weatherboard has much potential to offer. Currently the floor plan layout is two bedrooms both with built in robes, a lounge room at the front of the property with corner fireplace. A central kitchen has baltic timber joinery with the wood stove inset and separate upright gas stove as well. A traditional bathroom with bath and pedestal basin remain in one room with improvements made and a second room with shower and white laminate vanity with separate toilet adding modern facilities to the property. A "sleep out" area at the back of the property provides extra space with a north facing yard and an undercover outdoor area for entertaining. With the site some 245m2 the property is low maintenance and well located to capitalise on accessibility to Pakington Street, The Waterfront and the Ring Road.