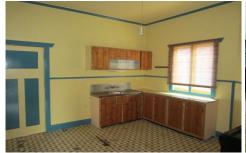

## 88 Waratah Street GEELONG WEST VIC

Presenting in original condition this two bedroom character weatherboard has much potential to offer. Currently the floor plan layout is two bedrooms both with built in robes, a lounge room at the front of the property with corner fireplace. A central kitchen has baltic timber joinery with the wood stove inset and separate upright gas stove as well. A traditional bathroom with bath and pedestal basin remain in one room with improvements made and a second room with shower and white laminate vanity with separate toilet adding modern facilities to the property. A "sleep out" area at the back of the property provides extra space with a north facing yard and an undercover outdoor area for entertaining. With the site some 245m2 the property is low maintenance and well located to capitalise on accessibility to Pakington Street, The Waterfront and the Ring Road.