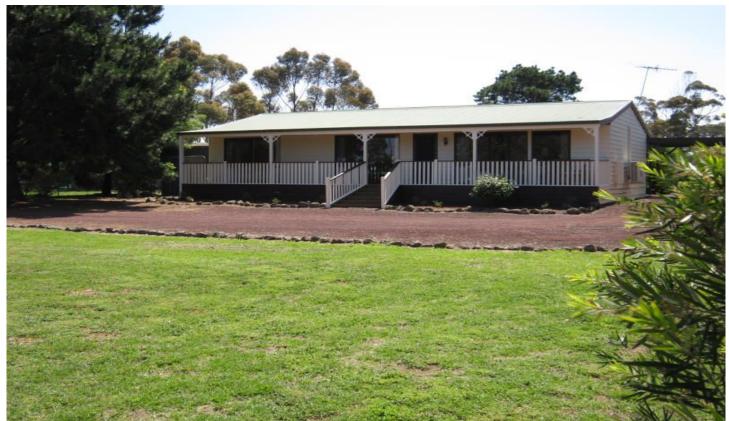

## 11 River Street LITTLE RIVER VIC

Located in the Little River township this home is sited on approximately 1/2 acre of land within easy reach of Geelong or easy commute to Melbourne if required. This comfortable well maintained home is perfectly located for young families or those yearning for a rural retreat. Sited with parkland opposite and walking distance to local primary school and kindergarten the property enjoys a delightful rural aspect.

The home comprises 3 bedrooms all with built in robes, a good size lounge room with great outlook and an open plan kitchen meals area. Outside an undercover entertaining area offers uninterrupted views of the You Yangs and a spacious backyard. For those who enjoy nature walks the Little River is 200 metres away with many walking tracks to experiencing the